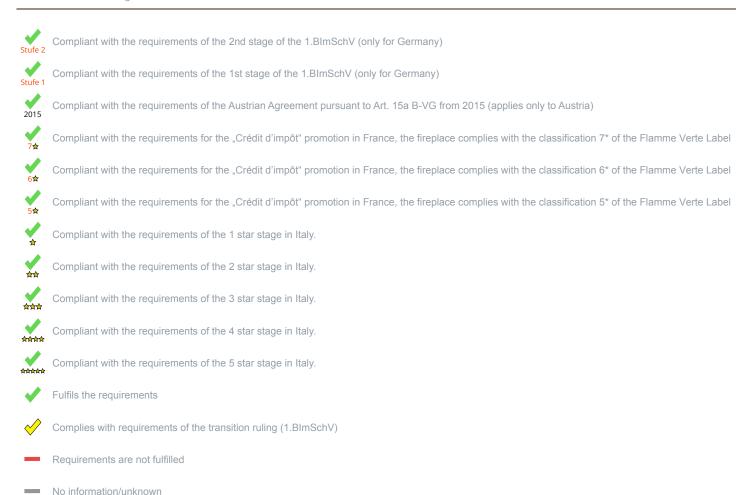

<sup>1)</sup> For unsealed operation it is possible to install the appliances to a shared flue system (please see installation manual).

<sup>\*</sup>A green check mark with a "1" indicates that the requirements of the 1st BImSchV are fulfilled, a green check mark with a "2" indicates that the 2nd level of the 1st BImSchV is fulfilled. A yellow check mark shows that the transitional regulation of the 1st BImSchV is fulfilled and a red line means that the 1st BImSchV is not fulfilled.

| orm : Inset appliances (with closed firedoor) | Evaluation |
|-----------------------------------------------|------------|
| BlmSchV                                       | Stufe 2    |
| strian regulation referred to Art 15a B-VG    | ✓          |
| Swiss clean air act                           | ✓          |
| crédit d'impôt à la transition énergétique    | •          |

| Evaluation of emission data and efficiency Lignite briquettes |            |  |  |  |
|---------------------------------------------------------------|------------|--|--|--|
| Norm : Inset appliances (with closed firedoor)                | Evaluation |  |  |  |
| D - 1.BlmSchV                                                 | 1          |  |  |  |

No symbol means that there are no requirements.

No measuring values are available for this fuel, operation with this fuel is not permitted

Here you will find further information