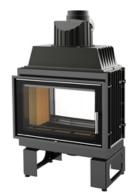

## Appliances properties: LEDA Werk GmbH & Co. KG - VIDA 78 DS

Master data

Date of entry Aug 8, 2017

Manufacturer LEDA Werk GmbH & Co. KG

Model VIDA 78 DS

Nominal heat output [kW]

Declared nominal space heating output [kW]