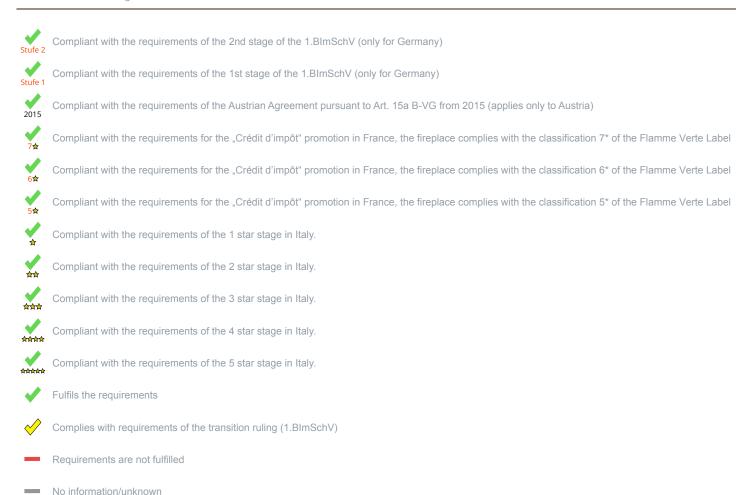

\*A green check mark with a "1" indicates that the requirements of the 1st BImSchV are fulfilled, a green check mark with a "2" indicates that the 2nd level of the 1st BImSchV is fulfilled. A yellow check mark shows that the transitional regulation of the 1st BImSchV is fulfilled and a red line means that the 1st BImSchV is not fulfilled.

## Evaluation of emission data and efficiency Wood

| Norm : Inset appliances (with closed firedoor)             | Evaluation  |
|------------------------------------------------------------|-------------|
| D - 1.BlmSchV                                              | Stufe 2     |
| A - Austrian regulation referred to Art 15a B-VG           | 2015        |
| CH - Swiss clean air act                                   | <b>*</b>    |
| DK - Danish regulation for air pollution from wood burners | <b>*</b>    |
| F - Crédit d'impôt à la transition énergétique             | <b>√</b> 7★ |

## Evaluation of emission data and efficiency Lignite briquettes

| Norm : Inset appliances (with closed firedoor) | Evaluation |
|------------------------------------------------|------------|
| D - 1.BlmSchV                                  | ļ.         |

No symbol means that there are no requirements.

No measuring values are available for this fuel, operation with this fuel is not permitted

Here you will find further information