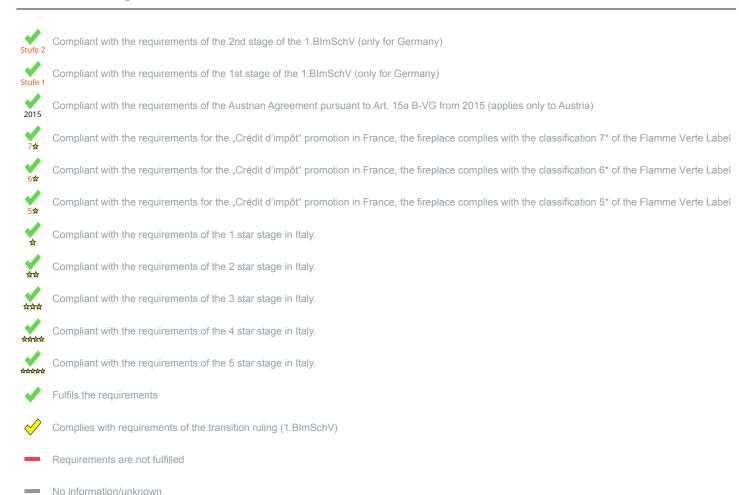

<sup>1)</sup> For unsealed operation it is possible to install the appliances to a shared flue system (please see installation manual).

General technical approval for room sealed operation

On behalf of the manufacturer, the HKI Industrieverband e.V. hereby confirms compliance with the respective requirements\* in accordance with 1.BImSchV. The type test report of the fireplace has been submitted to the HKI Industrieverband e.V.

<sup>\*</sup> A green check mark with a "1" indicates that the requirements of the 1st BImSchV are fulfilled, a green check mark with a "2" indicates that the 2nd level of the 1st BImSchV is fulfilled. A yellow check mark shows that the transitional regulation of the 1st BImSchV is fulfilled and a red line means that the 1st BImSchV is not fulfilled.

## Norm : Cookers Evaluation Evaluation

| D - 1.BlmSchV                                   | Stufe 2<br>Grandfathering |
|-------------------------------------------------|---------------------------|
| - Austrian regulation referred to Art. 15a B-VG | 2015                      |
| H - Swiss clean air act                         | ✓                         |
| - Crédit d'impôt à la transition énergétique    | ✓.                        |