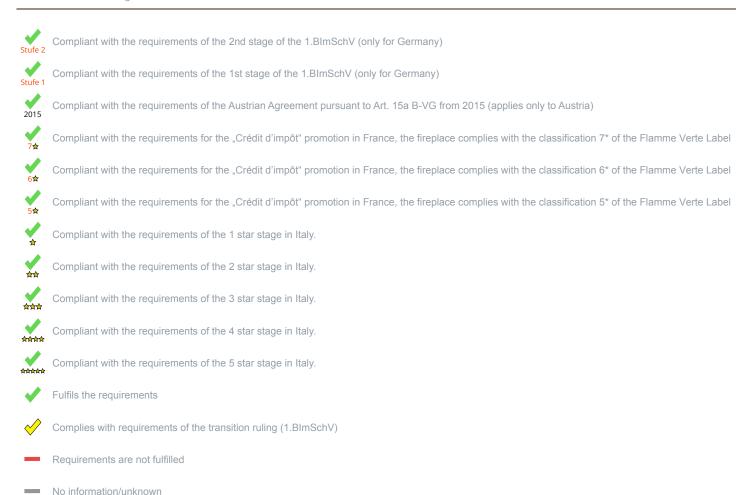

<sup>1)</sup> For unsealed operation it is possible to install the appliances to a shared flue system (please see installation manual).

<sup>\*</sup> A green check mark with a "1" indicates that the requirements of the 1st BImSchV are fulfilled, a green check mark with a "2" indicates that the 2nd level of the 1st BImSchV is fulfilled. A yellow check mark shows that the transitional regulation of the 1st BImSchV is fulfilled and a red line means that the 1st BImSchV is not fulfilled.

## Evaluation of emission data and efficiency Wood

| Norm : Cookers with boiler                        | Evaluation             |
|---------------------------------------------------|------------------------|
| D - 1.BlmSchV                                     | Stufe 2                |
| A - Austrian regulation referred to Art. 15a B-VG | 2015                   |
| CH - Swiss clean air act                          | ✓                      |
| F - Crédit d'impôt à la transition énergétique    | <b>✓</b><br>7 <b>☆</b> |