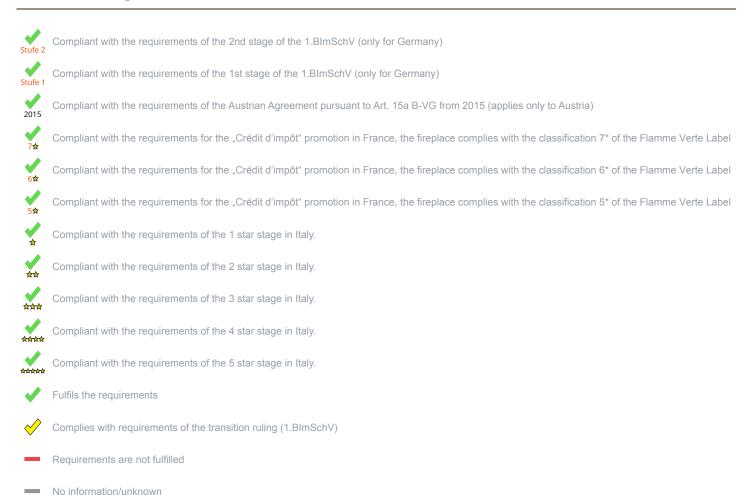

On behalf of the manufacturer, the HKI Industrieverband e.V. hereby confirms compliance with the respective requirements\* in accordance with 1.BImSchV. The type test report of the fireplace has been submitted to the HKI Industrieverband e.V.

\* A green check mark with a "1" indicates that the requirements of the 1st BImSchV are fulfilled, a green check mark with a "2" indicates that the 2nd level of the 1st BImSchV is fulfilled. A yellow check mark shows that the transitional regulation of the 1st BImSchV is fulfilled and a red line means that the 1st BImSchV is not fulfilled.

## Evaluation of emission data and efficiency Wood

| Norm DIN EN 13240: Roomheater for wood logs                | Evaluation                                                                                                                                                                                                                                                                                                                                                                                                                                                                                                                                                                                                                                                                                                                                                                                                                                                                                                                                                                                                                                                                                                                                                                                                                                                                                                                                                                                                                                                                                                                                                                                                                                                                                                                                                                                                                                                                                                                                                                                                                                                                                                                     |
|------------------------------------------------------------|--------------------------------------------------------------------------------------------------------------------------------------------------------------------------------------------------------------------------------------------------------------------------------------------------------------------------------------------------------------------------------------------------------------------------------------------------------------------------------------------------------------------------------------------------------------------------------------------------------------------------------------------------------------------------------------------------------------------------------------------------------------------------------------------------------------------------------------------------------------------------------------------------------------------------------------------------------------------------------------------------------------------------------------------------------------------------------------------------------------------------------------------------------------------------------------------------------------------------------------------------------------------------------------------------------------------------------------------------------------------------------------------------------------------------------------------------------------------------------------------------------------------------------------------------------------------------------------------------------------------------------------------------------------------------------------------------------------------------------------------------------------------------------------------------------------------------------------------------------------------------------------------------------------------------------------------------------------------------------------------------------------------------------------------------------------------------------------------------------------------------------|
| EU - Regulation (EU) 2015/1185 (Ecodesign)                 | ✓                                                                                                                                                                                                                                                                                                                                                                                                                                                                                                                                                                                                                                                                                                                                                                                                                                                                                                                                                                                                                                                                                                                                                                                                                                                                                                                                                                                                                                                                                                                                                                                                                                                                                                                                                                                                                                                                                                                                                                                                                                                                                                                              |
| D - 1.BlmSchV                                              | Stufe 2                                                                                                                                                                                                                                                                                                                                                                                                                                                                                                                                                                                                                                                                                                                                                                                                                                                                                                                                                                                                                                                                                                                                                                                                                                                                                                                                                                                                                                                                                                                                                                                                                                                                                                                                                                                                                                                                                                                                                                                                                                                                                                                        |
| A - Austrian regulation referred to Art 15a B-VG           | ✓                                                                                                                                                                                                                                                                                                                                                                                                                                                                                                                                                                                                                                                                                                                                                                                                                                                                                                                                                                                                                                                                                                                                                                                                                                                                                                                                                                                                                                                                                                                                                                                                                                                                                                                                                                                                                                                                                                                                                                                                                                                                                                                              |
| CH - Swiss clean air act                                   | ✓                                                                                                                                                                                                                                                                                                                                                                                                                                                                                                                                                                                                                                                                                                                                                                                                                                                                                                                                                                                                                                                                                                                                                                                                                                                                                                                                                                                                                                                                                                                                                                                                                                                                                                                                                                                                                                                                                                                                                                                                                                                                                                                              |
| DK - Danish regulation for air pollution from wood burners | ✓                                                                                                                                                                                                                                                                                                                                                                                                                                                                                                                                                                                                                                                                                                                                                                                                                                                                                                                                                                                                                                                                                                                                                                                                                                                                                                                                                                                                                                                                                                                                                                                                                                                                                                                                                                                                                                                                                                                                                                                                                                                                                                                              |
| F - Crédit d'impôt à la transition énergétique             | 7☆                                                                                                                                                                                                                                                                                                                                                                                                                                                                                                                                                                                                                                                                                                                                                                                                                                                                                                                                                                                                                                                                                                                                                                                                                                                                                                                                                                                                                                                                                                                                                                                                                                                                                                                                                                                                                                                                                                                                                                                                                                                                                                                             |
| I - Italian Decree No. 186                                 | n de la companya de l |