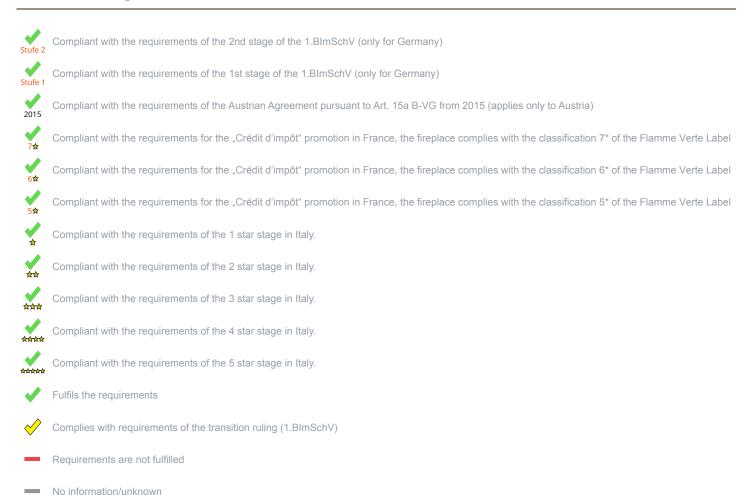

General technical approval for room sealed operation

<sup>1)</sup> For unsealed operation it is possible to install the appliances to a shared flue system (please see installation manual).

<sup>\*</sup>A green check mark with a "1" indicates that the requirements of the 1st BImSchV are fulfilled, a green check mark with a "2" indicates that the 2nd level of the 1st BImSchV is fulfilled. A yellow check mark shows that the transitional regulation of the 1st BImSchV is fulfilled and a red line means that the 1st BImSchV is not fulfilled.

## Evaluation of emission data and efficiency Wood

| Norm DIN EN 13240: Roomheater for wood logs                | Evaluation                                                                                                                                                                                                                                                                                                                                                                                                                                                                                                                                                                                                                                                                                                                                                                                                                                                                                                                                                                                                                                                                                                                                                                                                                                                                                                                                                                                                                                                                                                                                                                                                                                                                                                                                                                                                                                                                                                                                                                                                                                                                                                                     |
|------------------------------------------------------------|--------------------------------------------------------------------------------------------------------------------------------------------------------------------------------------------------------------------------------------------------------------------------------------------------------------------------------------------------------------------------------------------------------------------------------------------------------------------------------------------------------------------------------------------------------------------------------------------------------------------------------------------------------------------------------------------------------------------------------------------------------------------------------------------------------------------------------------------------------------------------------------------------------------------------------------------------------------------------------------------------------------------------------------------------------------------------------------------------------------------------------------------------------------------------------------------------------------------------------------------------------------------------------------------------------------------------------------------------------------------------------------------------------------------------------------------------------------------------------------------------------------------------------------------------------------------------------------------------------------------------------------------------------------------------------------------------------------------------------------------------------------------------------------------------------------------------------------------------------------------------------------------------------------------------------------------------------------------------------------------------------------------------------------------------------------------------------------------------------------------------------|
| EU - Regulation (EU) 2015/1185 (Ecodesign)                 | ✓                                                                                                                                                                                                                                                                                                                                                                                                                                                                                                                                                                                                                                                                                                                                                                                                                                                                                                                                                                                                                                                                                                                                                                                                                                                                                                                                                                                                                                                                                                                                                                                                                                                                                                                                                                                                                                                                                                                                                                                                                                                                                                                              |
| D - 1.BlmSchV                                              | Stufe 2                                                                                                                                                                                                                                                                                                                                                                                                                                                                                                                                                                                                                                                                                                                                                                                                                                                                                                                                                                                                                                                                                                                                                                                                                                                                                                                                                                                                                                                                                                                                                                                                                                                                                                                                                                                                                                                                                                                                                                                                                                                                                                                        |
| A - Austrian regulation referred to Art 15a B-VG           | ✓                                                                                                                                                                                                                                                                                                                                                                                                                                                                                                                                                                                                                                                                                                                                                                                                                                                                                                                                                                                                                                                                                                                                                                                                                                                                                                                                                                                                                                                                                                                                                                                                                                                                                                                                                                                                                                                                                                                                                                                                                                                                                                                              |
| CH - Swiss clean air act                                   | ✓                                                                                                                                                                                                                                                                                                                                                                                                                                                                                                                                                                                                                                                                                                                                                                                                                                                                                                                                                                                                                                                                                                                                                                                                                                                                                                                                                                                                                                                                                                                                                                                                                                                                                                                                                                                                                                                                                                                                                                                                                                                                                                                              |
| DK - Danish regulation for air pollution from wood burners | ✓                                                                                                                                                                                                                                                                                                                                                                                                                                                                                                                                                                                                                                                                                                                                                                                                                                                                                                                                                                                                                                                                                                                                                                                                                                                                                                                                                                                                                                                                                                                                                                                                                                                                                                                                                                                                                                                                                                                                                                                                                                                                                                                              |
| F - Crédit d'impôt à la transition énergétique             | 7☆                                                                                                                                                                                                                                                                                                                                                                                                                                                                                                                                                                                                                                                                                                                                                                                                                                                                                                                                                                                                                                                                                                                                                                                                                                                                                                                                                                                                                                                                                                                                                                                                                                                                                                                                                                                                                                                                                                                                                                                                                                                                                                                             |
| I - Italian Decree No. 186                                 | n de la companya de l |

## Evaluation of emission data and efficiency Lignite briquettes

Norm DIN EN 13240 (Intermittent burning): Roomheater with flat-layer firing

Evaluation

D - 1.BImSchV

According to the transitional rule \$26 the appliance can be used until 31.12.2024

No symbol means that there are no requirements.

No measuring values are available for this fuel, operation with this fuel is not permitted

Here you will find further information