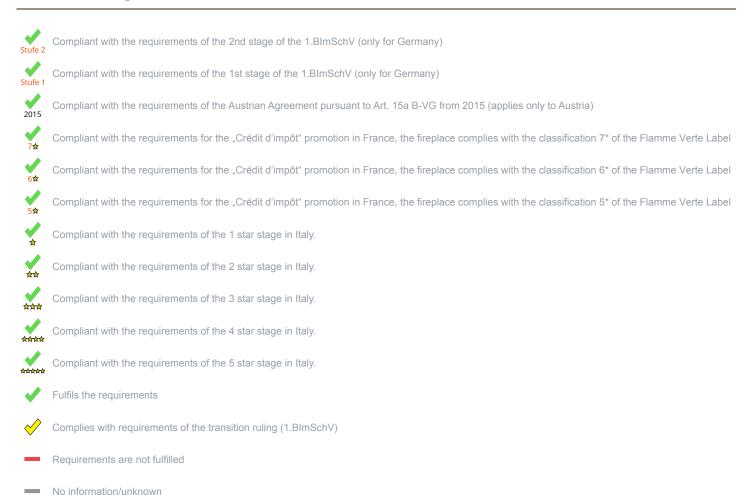

<sup>1)</sup> For unsealed operation it is possible to install the appliances to a shared flue system (please see installation manual).

<sup>\*</sup>A green check mark with a \_1" indicates that the requirements of the 1st BImSchV are fulfilled, a green check mark with a \_2" indicates that the 2nd level of the 1st BImSchV is fulfilled. A yellow check mark shows that the transitional regulation of the 1st BImSchV is fulfilled and a red line means that the 1st BImSchV is not fulfilled.

| orm : Inset appliances (with closed firedoor) | Evaluation |
|-----------------------------------------------|------------|
| BlmSchV                                       | Stufe 2    |
| strian regulation referred to Art 15a B-VG    | ✓          |
| Swiss clean air act                           | ✓          |
| - Crédit d'impôt à la transition énergétique  | •          |

No symbol means that there are no requirements.

No measuring values are available for this fuel, operation with this fuel is not permitted

Here you will find further information