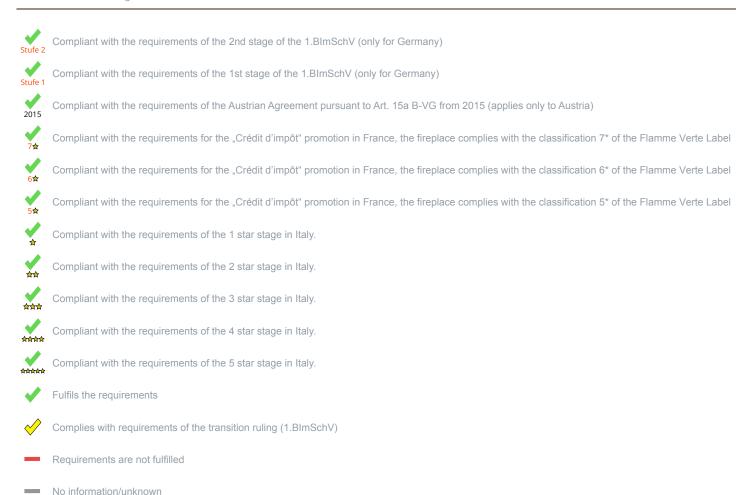

<sup>\*</sup> A green check mark with a "1" indicates that the requirements of the 1st BImSchV are fulfilled, a green check mark with a "2" indicates that the 2nd level of the 1st BImSchV is fulfilled. A yellow check mark shows that the transitional regulation of the 1st BImSchV is fulfilled and a red line means that the 1st BImSchV is not fulfilled.

## Evaluation of emission data and efficiency Wood

| EU-Inset appliance according to EN13229                    | Evaluation |
|------------------------------------------------------------|------------|
| EU - Regulation (EU) 2015/1185 (Ecodesign)                 | <b>*</b>   |
| D - 1.BlmSchV                                              | Stufe 2    |
| A - Austrian regulation referred to Art 15a B-VG           | <b>*</b>   |
| CH - Swiss clean air act                                   | <b>*</b>   |
| DK - Danish regulation for air pollution from wood burners | <b>*</b>   |
| F - Crédit d'impôt à la transition énergétique             | 7☆         |
| I - Italian Decree No. 186                                 | 南南南        |

## Evaluation of emission data and efficiency Lignite briquettes

| Norm : Inset appliances (with closed firedoor) | Evaluation |
|------------------------------------------------|------------|
| D - 1.BlmSchV                                  | 1          |