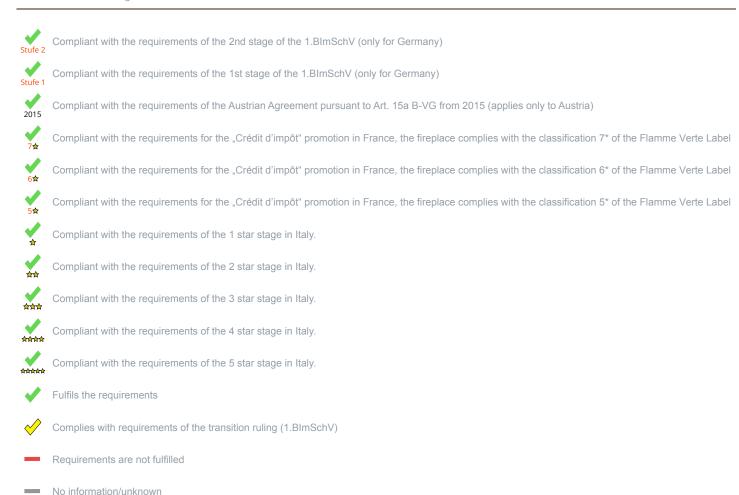

<sup>\*</sup>A green check mark with a "1" indicates that the requirements of the 1st BImSchV are fulfilled, a green check mark with a "2" indicates that the 2nd level of the 1st BImSchV is fulfilled. A yellow check mark shows that the transitional regulation of the 1st BImSchV is fulfilled and a red line means that the 1st BImSchV is not fulfilled.

## Evaluation of emission data and efficiency Wood

| Norm DIN EN 13240: Roomheater for wood logs                | Evaluation  |
|------------------------------------------------------------|-------------|
| EU - Regulation (EU) 2015/1185 (Ecodesign)                 | ✓           |
| D - 1.BlmSchV                                              | Stufe 2     |
| A - Austrian regulation referred to Art 15a B-VG           | ✓           |
| CH - Swiss clean air act                                   | ✓           |
| DK - Danish regulation for air pollution from wood burners | ✓           |
| F - Crédit d'impôt à la transition énergétique             | <b>√</b> 7★ |
| I - Italian Decree No. 186                                 | ****        |

## Evaluation of emission data and efficiency Lignite briquettes

Norm DIN EN 13240 (Intermittent burning): Roomheater with flat-layer firing

D - 1.BlmSchV

No symbol means that there are no requirements.

No measuring values are available for this fuel, operation with this fuel is not permitted