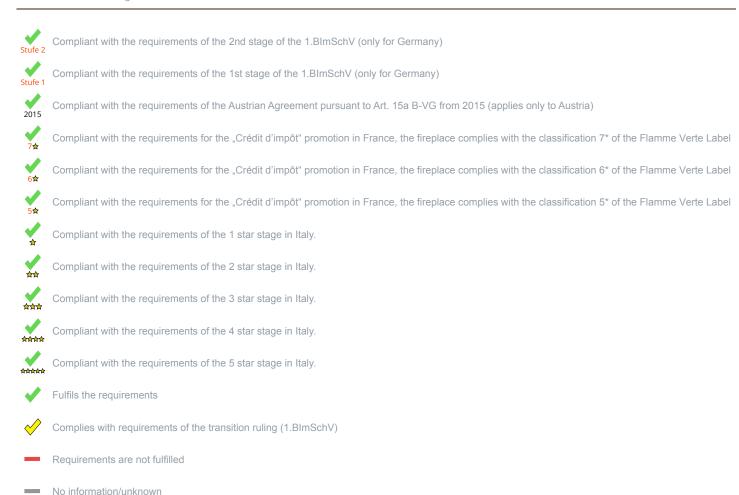

\*A green check mark with a "1" indicates that the requirements of the 1st BlmSchV are fulfilled, a green check mark with a "2" indicates that the 2nd level of the 1st BlmSchV is fulfilled. A yellow check mark shows that the transitional regulation of the 1st BlmSchV is fulfilled and a red line means that the 1st BlmSchV is not fulfilled.

## Evaluation of emission data and efficiency Wood

| Norm DIN EN 13240: Roomheater for wood logs                | Evaluation |
|------------------------------------------------------------|------------|
| EU - Regulation (EU) 2015/1185 (Ecodesign)                 | <b>*</b>   |
| D - 1.BlmSchV                                              | Stufe 2    |
| A - Austrian regulation referred to Art 15a B-VG           | ✓          |
| CH - Swiss clean air act                                   | ✓          |
| DK - Danish regulation for air pollution from wood burners | ✓          |
| F - Crédit d'impôt à la transition énergétique             | 7会         |
| I - Italian Decree No. 186                                 | 南南南南       |