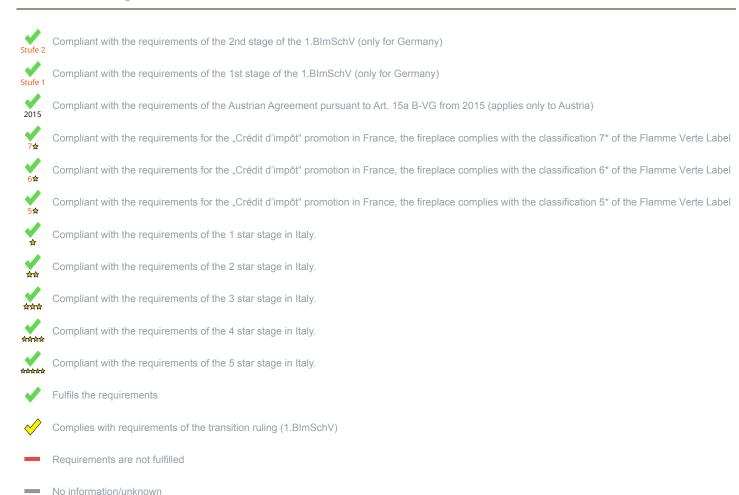

<sup>1)</sup> For unsealed operation it is possible to install the appliances to a shared flue system (please see installation manual).

<sup>\*</sup> A green check mark with a "1" indicates that the requirements of the 1st BImSchV are fulfilled, a green check mark with a "2" indicates that the 2nd level of the 1st BImSchV is fulfilled. A yellow check mark shows that the transitional regulation of the 1st BImSchV is fulfilled and a red line means that the 1st BImSchV is not fulfilled.

## Evaluation of emission data and efficiency Wood

| Norm DIN EN 13240 (Intermittent burning): Roomheater with flat-layer firing | Evaluation |
|-----------------------------------------------------------------------------|------------|
| D - 1.BlmSchV                                                               | Stufe 2    |
| A - Austrian regulation referred to Art 15a B-VG                            | 2015       |
| CH - Swiss clean air act                                                    | <b>✓</b>   |
| DK - Danish regulation for air pollution from wood burners                  | ✓          |
| F - Crédit d'impôt à la transition énergétique                              | 7☆         |

No symbol means that there are no requirements.

No measuring values are available for this fuel, operation with this fuel is not permitted

Here you will find further information