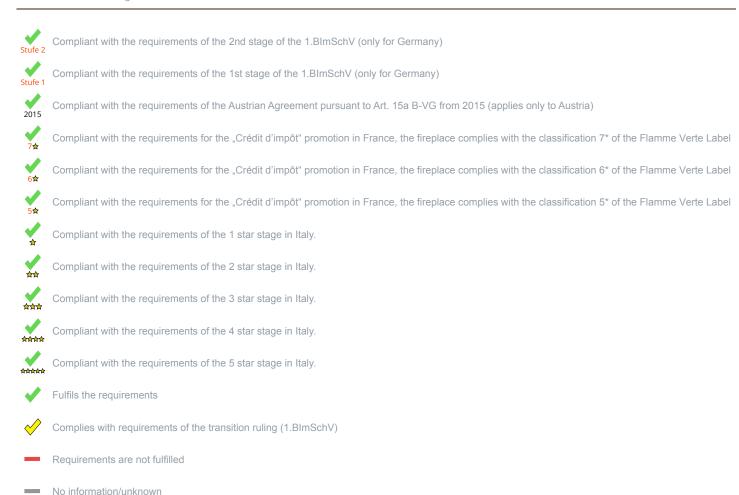

Z-43.12-414

<sup>\*</sup> A green check mark with a "1" indicates that the requirements of the 1st BImSchV are fulfilled, a green check mark with a "2" indicates that the 2nd level of the 1st BImSchV is fulfilled. A yellow check mark shows that the transitional regulation of the 1st BImSchV is fulfilled and a red line means that the 1st BImSchV is not fulfilled.

## Evaluation of emission data and efficiency Wood

| Norm DIN EN 13240: Roomheater for wood logs                | Evaluation |
|------------------------------------------------------------|------------|
| EU - Regulation (EU) 2015/1185 (Ecodesign)                 | <b>*</b>   |
| D - 1.BlmSchV                                              | Stufe 2    |
| A - Austrian regulation referred to Art 15a B-VG           | ✓          |
| CH - Swiss clean air act                                   | ✓          |
| DK - Danish regulation for air pollution from wood burners | ✓          |
| F - Crédit d'impôt à la transition énergétique             | 7会         |
| I - Italian Decree No. 186                                 | 南南南南       |