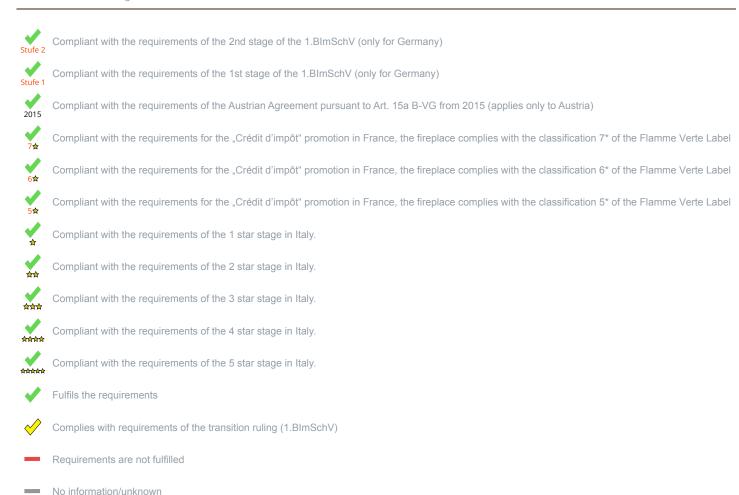

<sup>1)</sup> For unsealed operation it is possible to install the appliances to a shared flue system (please see installation manual).

<sup>\*</sup>A green check mark with a "1" indicates that the requirements of the 1st BImSchV are fulfilled, a green check mark with a "2" indicates that the 2nd level of the 1st BImSchV is fulfilled. A yellow check mark shows that the transitional regulation of the 1st BImSchV is fulfilled and a red line means that the 1st BImSchV is not fulfilled.

## Evaluation of emission data and efficiency Wood

| Norm : Inset appliances (with closed firedoor)   | Evaluation             |
|--------------------------------------------------|------------------------|
| D - 1.BlmSchV                                    | Stufe 2                |
| A - Austrian regulation referred to Art 15a B-VG | 2015                   |
| CH - Swiss clean air act                         | ✓                      |
| F - Crédit d'impôt à la transition énergétique   | <b>√</b><br>7 <b>☆</b> |