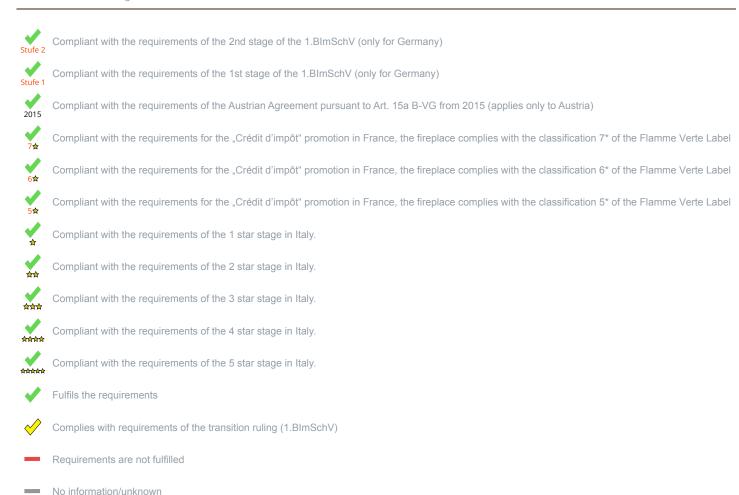

<sup>\*</sup> A green check mark with a "1" indicates that the requirements of the 1st BImSchV are fulfilled, a green check mark with a "2" indicates that the 2nd level of the 1st BImSchV is fulfilled. A yellow check mark shows that the transitional regulation of the 1st BImSchV is fulfilled and a red line means that the 1st BImSchV is not fulfilled.

## Evaluation of emission data and efficiency Wood

| Norm DIN EN 13240: Roomheater for wood logs                | Evaluation |
|------------------------------------------------------------|------------|
| EU - Regulation (EU) 2015/1185 (Ecodesign)                 | <b>*</b>   |
| D - 1.BlmSchV                                              | Stufe 2    |
| A - Austrian regulation referred to Art 15a B-VG           | ✓          |
| CH - Swiss clean air act                                   | ✓          |
| DK - Danish regulation for air pollution from wood burners | ✓          |
| F - Crédit d'impôt à la transition énergétique             | 7会         |
| I - Italian Decree No. 186                                 | 南南南南       |