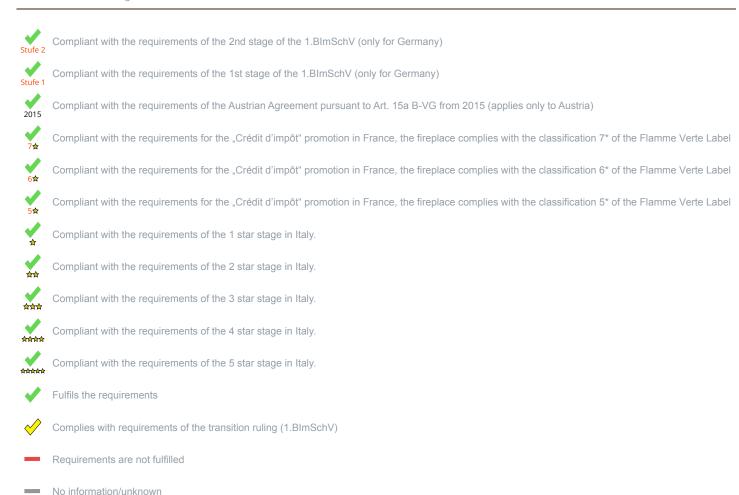

<sup>1)</sup> For unsealed operation it is possible to install the appliances to a shared flue system (please see installation manual).

<sup>\*</sup> A green check mark with a "1" indicates that the requirements of the 1st BImSchV are fulfilled, a green check mark with a "2" indicates that the 2nd level of the 1st BImSchV is fulfilled. A yellow check mark shows that the transitional regulation of the 1st BImSchV is fulfilled and a red line means that the 1st BImSchV is not fulfilled.

## Evaluation of emission data and efficiency Wood

| Norm DIN EN 13240 (Intermittent burning): Roomheater with flat-layer firing | Evaluation |  |
|-----------------------------------------------------------------------------|------------|--|
| D - 1.BlmSchV                                                               | Stufe 2    |  |
| A - Austrian regulation referred to Art 15a B-VG                            | 2015       |  |
| CH - Swiss clean air act                                                    | <b>✓</b>   |  |
| DK - Danish regulation for air pollution from wood burners                  | ✓          |  |
| F - Crédit d'impôt à la transition énergétique                              | 7☆         |  |

No symbol means that there are no requirements.

No measuring values are available for this fuel, operation with this fuel is not permitted

Here you will find further information