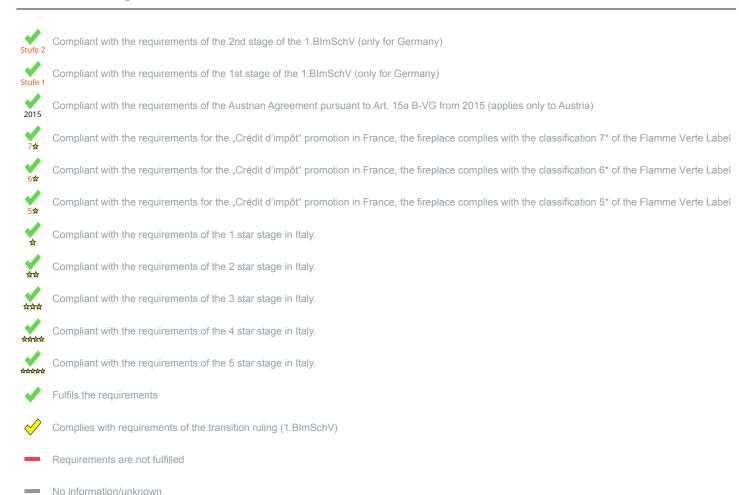

<sup>\*</sup>A green check mark with a "1" indicates that the requirements of the 1st BImSchV are fulfilled, a green check mark with a "2" indicates that the 2nd level of the 1st BImSchV is fulfilled. A yellow check mark shows that the transitional regulation of the 1st BImSchV is fulfilled and a red line means that the 1st BImSchV is not fulfilled.

## Evaluation of emission data and efficiency Wood

| Norm : Inset appliances (with closed firedoor)   | Evaluation             |
|--------------------------------------------------|------------------------|
| D - 1.BlmSchV                                    | Stufe 2                |
| A - Austrian regulation referred to Art 15a B-VG | 2015                   |
| CH - Swiss clean air act                         | ✓                      |
| F - Crédit d'impôt à la transition énergétique   | <b>√</b><br>7 <b>☆</b> |

No symbol means that there are no requirements.

No measuring values are available for this fuel, operation with this fuel is not permitted

Here you will find further information