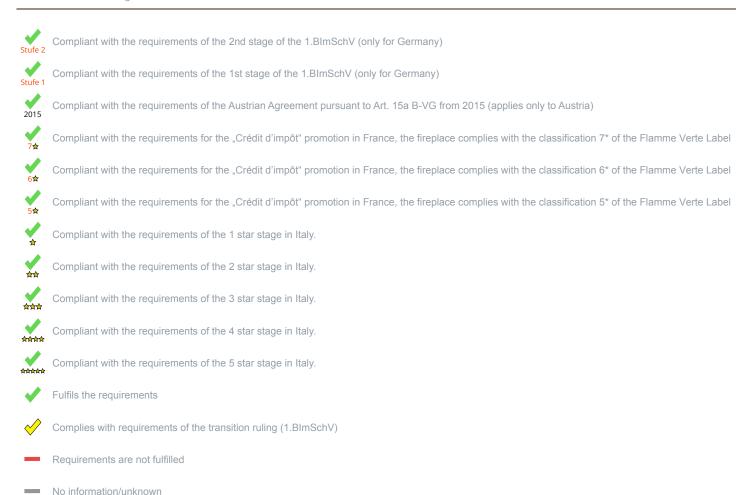

<sup>1)</sup> For unsealed operation it is possible to install the appliances to a shared flue system (please see installation manual).

<sup>\*</sup> A green check mark with a "1" indicates that the requirements of the 1st BImSchV are fulfilled, a green check mark with a "2" indicates that the 2nd level of the 1st BImSchV is fulfilled. A yellow check mark shows that the transitional regulation of the 1st BImSchV is fulfilled and a red line means that the 1st BImSchV is not fulfilled.

## Evaluation of emission data and efficiency Wood

| Norm DIN EN 13240: Roomheater for wood logs      | Evaluation |
|--------------------------------------------------|------------|
| EU - Regulation (EU) 2015/1185 (Ecodesign)       | <b>✓</b>   |
| D - 1.BlmSchV                                    | Stufe 2    |
| A - Austrian regulation referred to Art 15a B-VG | ✓          |
| F - Crédit d'impôt à la transition énergétique   | 7☆         |
| I - Italian Decree No. 186                       | <b>非</b> 由 |

## Evaluation of emission data and efficiency Lignite briquettes

| Norm DIN EN 13240 (Intermittent burning): Roomheater with flat-layer firing | Evaluation |
|-----------------------------------------------------------------------------|------------|
| D - 1.BImSchV                                                               | !          |
| CH - Swiss clean air act                                                    | ı          |

No symbol means that there are no requirements.

No measuring values are available for this fuel, operation with this fuel is not permitted

Here you will find further information