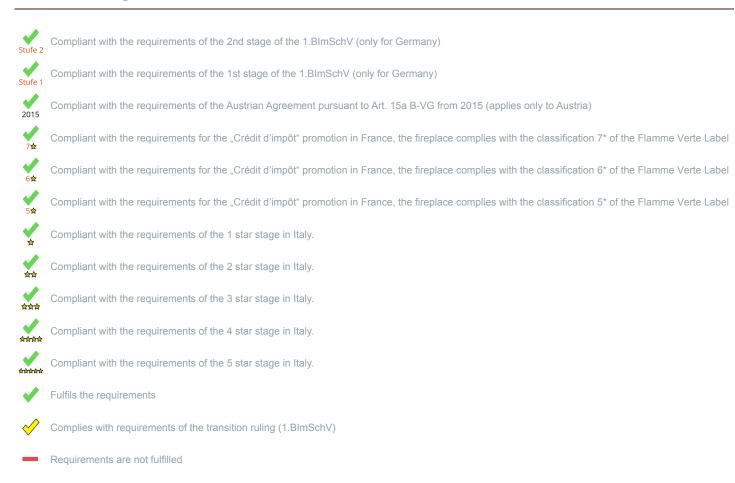

<sup>1)</sup> For unsealed operation it is possible to install the appliances to a shared flue system (please see installation manual).

<sup>\*</sup>A green check mark with a "1" indicates that the requirements of the 1st BImSchV are fulfilled, a green check mark with a "2" indicates that the 2nd level of the 1st BImSchV is fulfilled. A yellow check mark shows that the transitional regulation of the 1st BImSchV is fulfilled and a red line means that the 1st BImSchV is not fulfilled.

| orm DIN EN 13240: Roomheater for wood logs   | Evaluation             |
|----------------------------------------------|------------------------|
| J - Regulation (EU) 2015/1185 (Ecodesign)    | <b>*</b>               |
| 1.BImSchV                                    | Stufe 2                |
| Austrian regulation referred to Art 15a B-VG | <b>*</b>               |
| Swiss clean air act                          | <b>*</b>               |
| rédit d'impôt à la transition énergétique    | <b>√</b><br>7 <b>☆</b> |
| alian Decree No. 186                         | <b>✓</b>               |