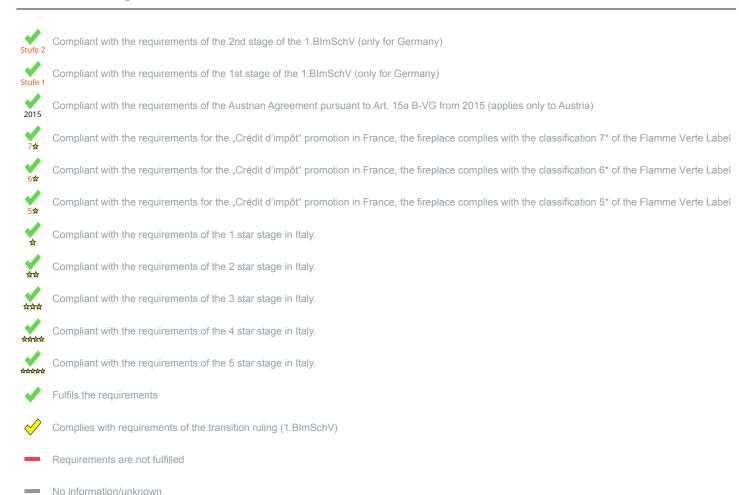

General technical approval for room sealed operation

<sup>1)</sup> For unsealed operation it is possible to install the appliances to a shared flue system (please see installation manual).

<sup>\*</sup> A green check mark with a "1" indicates that the requirements of the 1st BImSchV are fulfilled, a green check mark with a "2" indicates that the 2nd level of the 1st BImSchV is fulfilled. A yellow check mark shows that the transitional regulation of the 1st BImSchV is fulfilled and a red line means that the 1st BImSchV is not fulfilled.