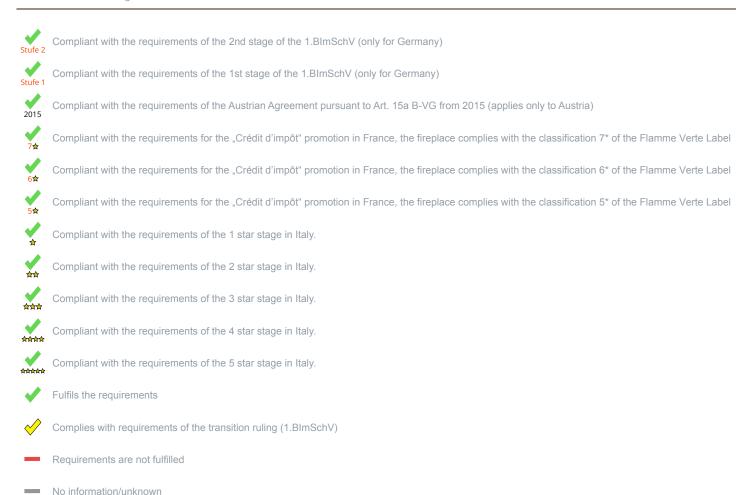

<sup>\*</sup>A green check mark with a "1" indicates that the requirements of the 1st BImSchV are fulfilled, a green check mark with a "2" indicates that the 2nd level of the 1st BImSchV is fulfilled. A yellow check mark shows that the transitional regulation of the 1st BImSchV is fulfilled and a red line means that the 1st BImSchV is not fulfilled.

## Evaluation of emission data and efficiency Wood

| EU-Inset appliance according to EN13229                    | Evaluation |
|------------------------------------------------------------|------------|
| EU - Regulation (EU) 2015/1185 (Ecodesign)                 | ✓          |
| D - 1.BlmSchV                                              | Stufe 2    |
| A - Austrian regulation referred to Art 15a B-VG           | ✓          |
| CH - Swiss clean air act                                   | ✓          |
| DK - Danish regulation for air pollution from wood burners | ✓          |
| F - Crédit d'impôt à la transition énergétique             | 7☆         |
| I - Italian Decree No. 186                                 | <b>京京</b>  |

## Evaluation of emission data and efficiency Lignite briquettes

| Norm : Inset appliances (with closed firedoor) | Evaluation |
|------------------------------------------------|------------|
| D - 1.BlmSchV                                  | 1          |

No symbol means that there are no requirements.

No measuring values are available for this fuel, operation with this fuel is not permitted

Here you will find further information