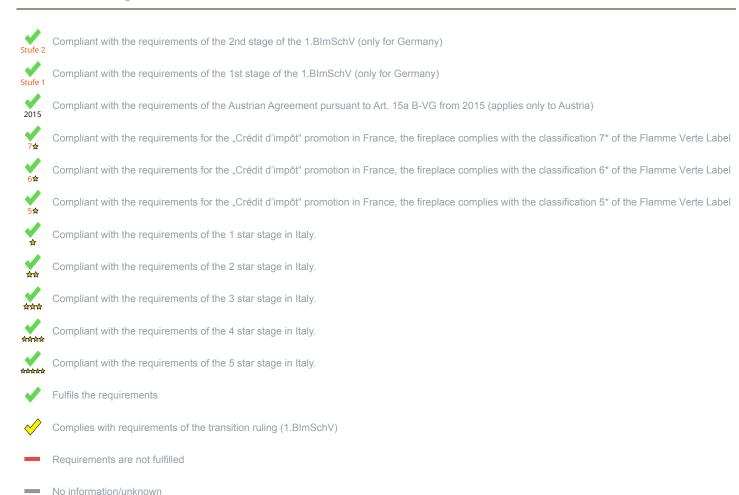

<sup>\*</sup> A green check mark with a "1" indicates that the requirements of the 1st BImSchV are fulfilled, a green check mark with a "2" indicates that the 2nd level of the 1st BImSchV is fulfilled. A yellow check mark shows that the transitional regulation of the 1st BImSchV is fulfilled and a red line means that the 1st BImSchV is not fulfilled.

## Evaluation of emission data and efficiency Wood

| EU-Inset appliance according to EN13229                    | Evaluation             |
|------------------------------------------------------------|------------------------|
| EU - Regulation (EU) 2015/1185 (Ecodesign)                 | ✓                      |
| D - 1.BlmSchV                                              | Stufe 2                |
| A - Austrian regulation referred to Art 15a B-VG           | 2015                   |
| CH - Swiss clean air act                                   | ✓                      |
| DK - Danish regulation for air pollution from wood burners | <b>*</b>               |
| F - Crédit d'impôt à la transition énergétique             | <b>√</b><br>7 <b>☆</b> |

No symbol means that there are no requirements.

No measuring values are available for this fuel, operation with this fuel is not permitted

Here you will find further information