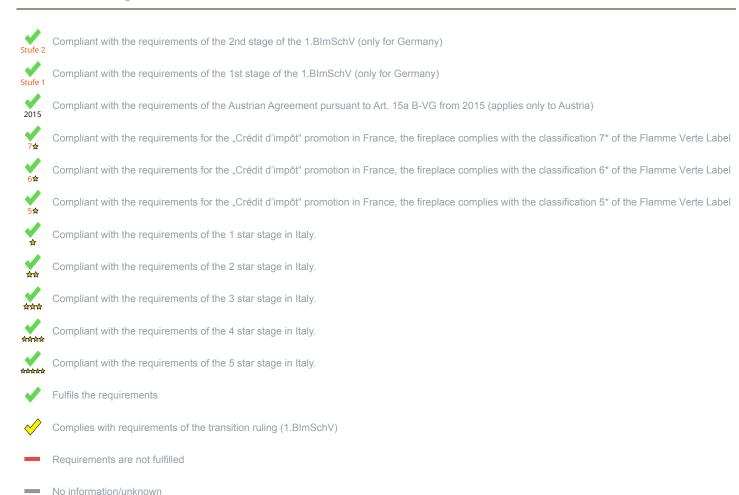

<sup>\*</sup> A green check mark with a "1" indicates that the requirements of the 1st BImSchV are fulfilled, a green check mark with a "2" indicates that the 2nd level of the 1st BImSchV is fulfilled. A yellow check mark shows that the transitional regulation of the 1st BImSchV is fulfilled and a red line means that the 1st BImSchV is not fulfilled.

## Evaluation of emission data and efficiency Wood

| Norm DIN EN 13240: Roomheater for wood logs                | Evaluation  |
|------------------------------------------------------------|-------------|
| EU - Regulation (EU) 2015/1185 (Ecodesign)                 | ✓           |
| D - 1.BlmSchV                                              | Stufe 2     |
| A - Austrian regulation referred to Art 15a B-VG           | ✓           |
| CH - Swiss clean air act                                   | ✓           |
| DK - Danish regulation for air pollution from wood burners | ✓           |
| F - Crédit d'impôt à la transition énergétique             | <b>√</b> 7★ |
| I - Italian Decree No. 186                                 | ****        |