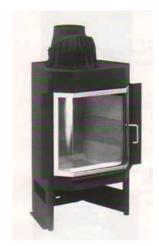

## Appliances properties: Wodtke GmbH - Levi HK 05

Master data

Date of entry Jan 14, 2009 Manufacturer Wodtke GmbH Model Levi HK 05 Nominal heat output [kW] Continuous burning appliance DIN 18895 Type test standard Year of testing 1997 **Test laboratory** RWE Rheinbraun AG **Number of test laboratory** 4.1