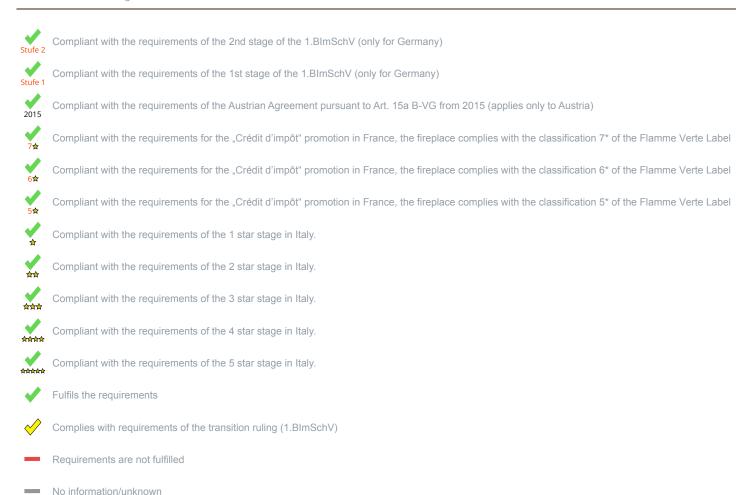

\* A green check mark with a "1" indicates that the requirements of the 1st BImSchV are fulfilled, a green check mark with a "2" indicates that the 2nd level of the 1st BImSchV is fulfilled. A yellow check mark shows that the transitional regulation of the 1st BImSchV is fulfilled and a red line means that the 1st BImSchV is not fulfilled.

No symbol means that there are no requirements.

No measuring values are available for this fuel, operation with this fuel is not permitted

Here you will find further information