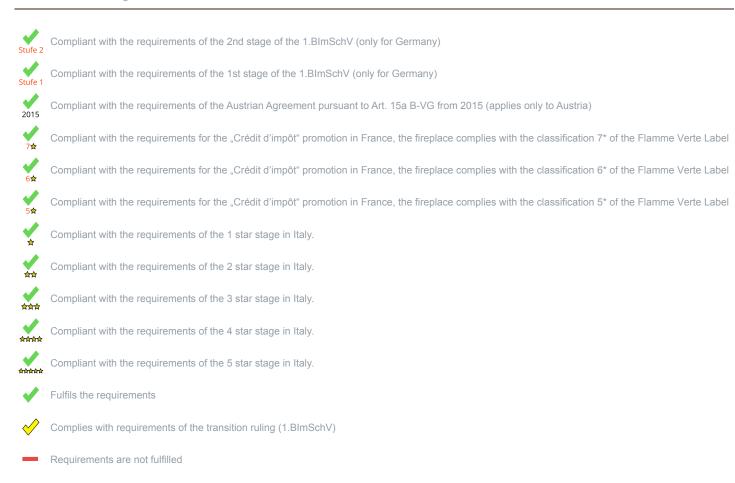

On behalf of the manufacturer, the HKI Industrieverband e.V. hereby confirms compliance with the respective requirements\* in accordance with 1.BImSchV. The type test report of the fireplace has been submitted to the HKI Industrieverband e.V.

<sup>\*</sup>A green check mark with a "1" indicates that the requirements of the 1st BImSchV are fulfilled, a green check mark with a "2" indicates that the 2nd level of the 1st BImSchV is fulfilled. A yellow check mark shows that the transitional regulation of the 1st BImSchV is fulfilled and a red line means that the 1st BImSchV is not fulfilled.

| orm DIN EN 13240: Roomheater for wood logs   | Evaluation             |
|----------------------------------------------|------------------------|
| J - Regulation (EU) 2015/1185 (Ecodesign)    | <b>*</b>               |
| 1.BImSchV                                    | Stufe 2                |
| Austrian regulation referred to Art 15a B-VG | <b>*</b>               |
| Swiss clean air act                          | <b>*</b>               |
| rédit d'impôt à la transition énergétique    | <b>√</b><br>7 <b>☆</b> |
| alian Decree No. 186                         | <b>✓</b>               |