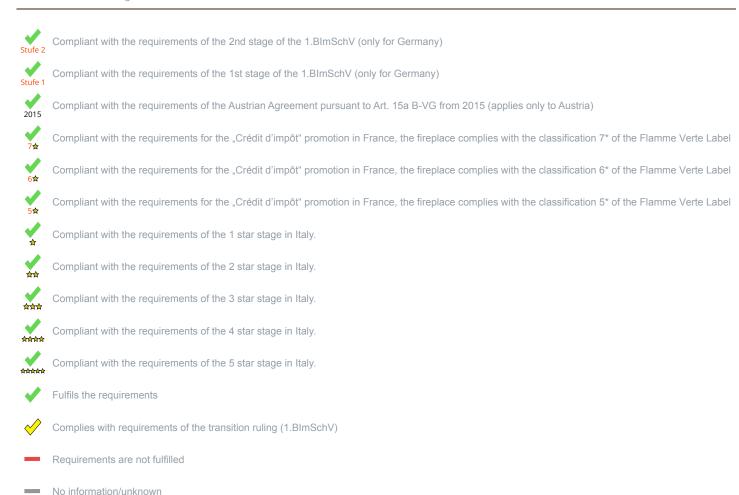

On behalf of the manufacturer, the HKI Industrieverband e.V. hereby confirms compliance with the respective requirements\* in accordance with 1.BImSchV. The type test report of the fireplace has been submitted to the HKI Industrieverband e.V.

25

<sup>\*</sup>A green check mark with a "1" indicates that the requirements of the 1st BImSchV are fulfilled, a green check mark with a "2" indicates that the 2nd level of the 1st BImSchV is fulfilled. A yellow check mark shows that the transitional regulation of the 1st BImSchV is fulfilled and a red line means that the 1st BImSchV is not fulfilled.

## Evaluation of emission data and efficiency Wood

| Norm DIN EN 13240: Roomheater for wood logs      | Evaluation     |
|--------------------------------------------------|----------------|
| EU - Regulation (EU) 2015/1185 (Ecodesign)       | <b>✓</b>       |
| D - 1.BlmSchV                                    | Stufe 2        |
| A - Austrian regulation referred to Art 15a B-VG | ✓              |
| CH - Swiss clean air act                         | ✓              |
| F - Crédit d'impôt à la transition énergétique   | <b>✓</b><br>7☆ |
| I - Italian Decree No. 186                       | ***            |

## Evaluation of emission data and efficiency Lignite briquettes

Norm DIN EN 13240 (Intermittent burning): Roomheater with flat-layer Evaluation

D - 1.BImSchV

According to the transitional rule §26 the appliance can be used until 31.12.2024

No symbol means that there are no requirements.

No measuring values are available for this fuel, operation with this fuel is not permitted

Here you will find further information