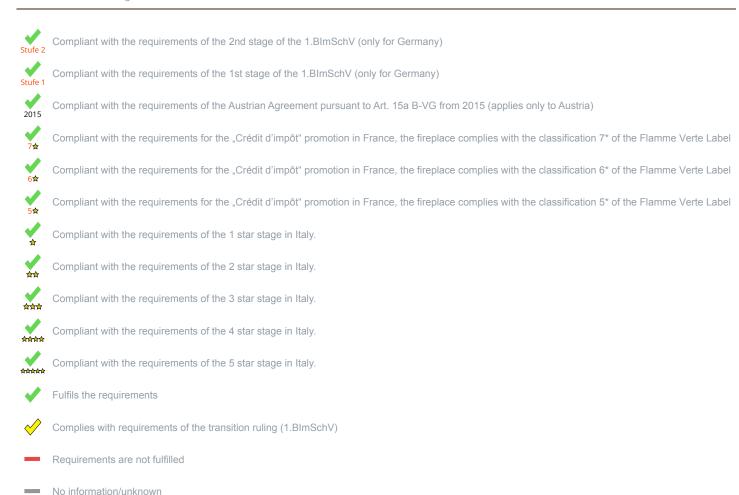

On behalf of the manufacturer, the HKI Industrieverband e.V. hereby confirms compliance with the respective requirements\* in accordance with 1.BImSchV. The type test report of the fireplace has been submitted to the HKI Industrieverband e.V.

<sup>\*</sup> A green check mark with a "1" indicates that the requirements of the 1st BImSchV are fulfilled, a green check mark with a "2" indicates that the 2nd level of the 1st BImSchV is fulfilled. A yellow check mark shows that the transitional regulation of the 1st BImSchV is fulfilled and a red line means that the 1st BImSchV is not fulfilled.

## Evaluation of emission data and efficiency Wood

| Norm DIN EN 13240: Roomheater for wood logs                | Evaluation                             |
|------------------------------------------------------------|----------------------------------------|
| EU - Regulation (EU) 2015/1185 (Ecodesign)                 | <b>*</b>                               |
| D - 1.BlmSchV                                              | Stufe 2                                |
| A - Austrian regulation referred to Art 15a B-VG           | _                                      |
| CH - Swiss clean air act                                   | ✓                                      |
| DK - Danish regulation for air pollution from wood burners | ✓                                      |
| F - Crédit d'impôt à la transition énergétique             | 7☆                                     |
| I - Italian Decree No. 186                                 | ************************************** |