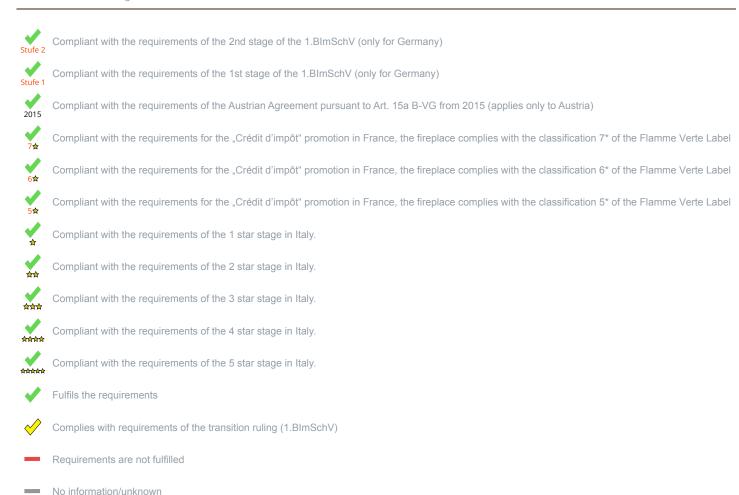

<sup>\*</sup> A green check mark with a "1" indicates that the requirements of the 1st BImSchV are fulfilled, a green check mark with a "2" indicates that the 2nd level of the 1st BImSchV is fulfilled. A yellow check mark shows that the transitional regulation of the 1st BImSchV is fulfilled and a red line means that the 1st BImSchV is not fulfilled.

## Evaluation of emission data and efficiency Wood

| EU-Inset appliance according to EN13229                    | Evaluation |
|------------------------------------------------------------|------------|
| EU - Regulation (EU) 2015/1185 (Ecodesign)                 | <b>*</b>   |
| D - 1.BlmSchV                                              | Stufe 2    |
| A - Austrian regulation referred to Art 15a B-VG           | ✓          |
| CH - Swiss clean air act                                   | ✓          |
| DK - Danish regulation for air pollution from wood burners | ✓          |
| F - Crédit d'impôt à la transition énergétique             | 7☆         |
| I - Italian Decree No. 186                                 | <b>华华</b>  |

No symbol means that there are no requirements.

No measuring values are available for this fuel, operation with this fuel is not permitted

Here you will find further information