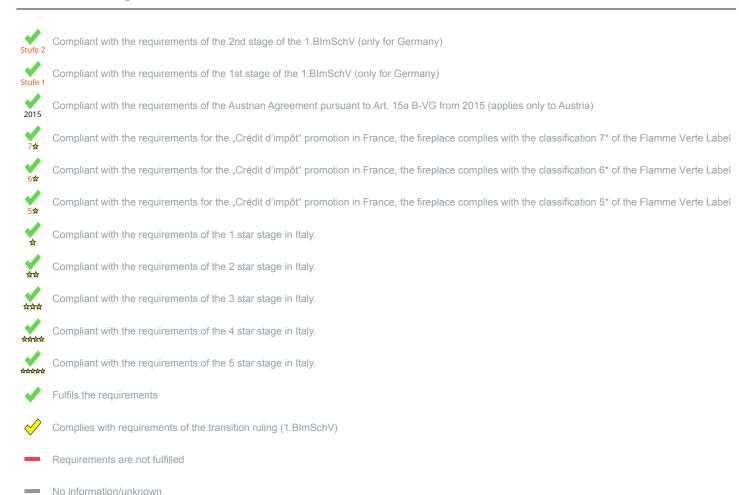

<sup>1)</sup> For unsealed operation it is possible to install the appliances to a shared flue system (please see installation manual).

<sup>\*</sup> A green check mark with a "1" indicates that the requirements of the 1st BImSchV are fulfilled, a green check mark with a "2" indicates that the 2nd level of the 1st BImSchV is fulfilled. A yellow check mark shows that the transitional regulation of the 1st BImSchV is fulfilled and a red line means that the 1st BImSchV is not fulfilled.

## Evaluation of emission data and efficiency Wood

| Norm : Inset appliances (with closed firedoor)   | Evaluation             |
|--------------------------------------------------|------------------------|
| D - 1.BlmSchV                                    | Stufe 2                |
| A - Austrian regulation referred to Art 15a B-VG | 2015                   |
| CH - Swiss clean air act                         | ✓                      |
| F - Crédit d'impôt à la transition énergétique   | <b>√</b><br>7 <b>☆</b> |

## Evaluation of emission data and efficiency Lignite briquettes

| Norm : Inset appliances (with closed firedoor) | Evaluation |
|------------------------------------------------|------------|
| D - 1.BlmSchV                                  | Į.         |

No symbol means that there are no requirements.

No measuring values are available for this fuel, operation with this fuel is not permitted

Here you will find further information