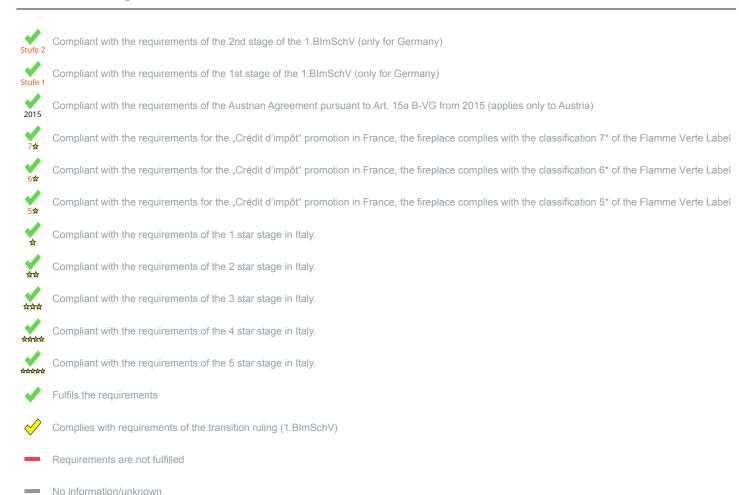

General technical approval for room sealed operation

<sup>1)</sup> For unsealed operation it is possible to install the appliances to a shared flue system (please see installation manual).

<sup>\*</sup>A green check mark with a "1" indicates that the requirements of the 1st BImSchV are fulfilled, a green check mark with a "2" indicates that the 2nd level of the 1st BImSchV is fulfilled. A yellow check mark shows that the transitional regulation of the 1st BImSchV is fulfilled and a red line means that the 1st BImSchV is not fulfilled.

| orm : Inset appliances (with closed firedoor) | Evaluation |
|-----------------------------------------------|------------|
| BlmSchV                                       | Stufe 2    |
| strian regulation referred to Art 15a B-VG    | ✓          |
| Swiss clean air act                           | ✓          |
| - Crédit d'impôt à la transition énergétique  | •          |