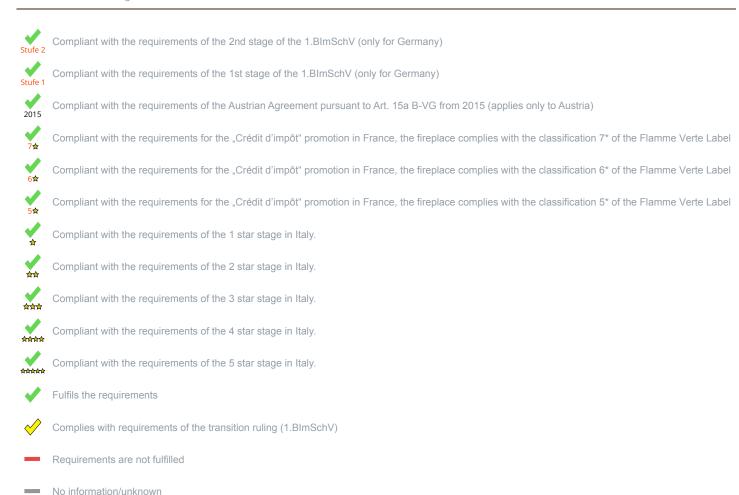

<sup>1)</sup> For unsealed operation it is possible to install the appliances to a shared flue system (please see installation manual).

<sup>\*</sup> A green check mark with a "1" indicates that the requirements of the 1st BImSchV are fulfilled, a green check mark with a "2" indicates that the 2nd level of the 1st BImSchV is fulfilled. A yellow check mark shows that the transitional regulation of the 1st BImSchV is fulfilled and a red line means that the 1st BImSchV is not fulfilled.

## Evaluation of emission data and efficiency Wood

| Norm DIN EN 13240 (Intermittent burning): Roomheater with flat-layer firing | Evaluation |
|-----------------------------------------------------------------------------|------------|
| D - 1.BlmSchV                                                               | Stufe 2    |
| A - Austrian regulation referred to Art 15a B-VG                            | ✓          |
| CH - Swiss clean air act                                                    | ✓          |
| DK - Danish regulation for air pollution from wood burners                  | ✓          |
| F - Crédit d'impôt à la transition énergétique                              | 7☆         |

## Evaluation of emission data and efficiency Lignite briquettes

| Norm DIN EN 13240 (Intermittent burning): Roomheater with flat-layer firing | Evaluation                                                                        |
|-----------------------------------------------------------------------------|-----------------------------------------------------------------------------------|
| D - 1.BlmSchV                                                               | According to the transitional rule §26 the appliance can be used until 31.12.2024 |
| CH - Swiss clean air act                                                    | I                                                                                 |