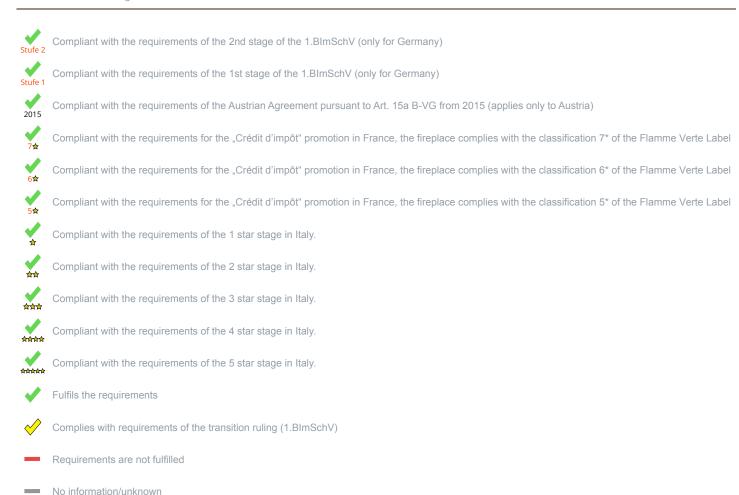

<sup>1)</sup> For unsealed operation it is possible to install the appliances to a shared flue system (please see installation manual).

<sup>\*</sup>A green check mark with a "1" indicates that the requirements of the 1st BImSchV are fulfilled, a green check mark with a "2" indicates that the 2nd level of the 1st BImSchV is fulfilled. A yellow check mark shows that the transitional regulation of the 1st BImSchV is fulfilled and a red line means that the 1st BImSchV is not fulfilled.

## EU-Cooker according to EN 12815 EU - Regulation (EU) 2015/1185 (Ecodesign) D - 1.BImSchV A - Austrian regulation referred to Art. 15a B-VG CH - Swiss clean air act F - Crédit d'impôt à la transition énergétique I - Italian Decree No. 186

Evaluation of emission data and efficiency Wood

| Norm : Cookers | Evaluation |
|----------------|------------|
| D - 1.BlmSchV  | · !        |

## Evaluation of emission data and efficiency Pellets

| Norm : Cookers | Evaluation |
|----------------|------------|
| D - 1.BlmSchV  |            |

No symbol means that there are no requirements.

No measuring values are available for this fuel, operation with this fuel is not permitted