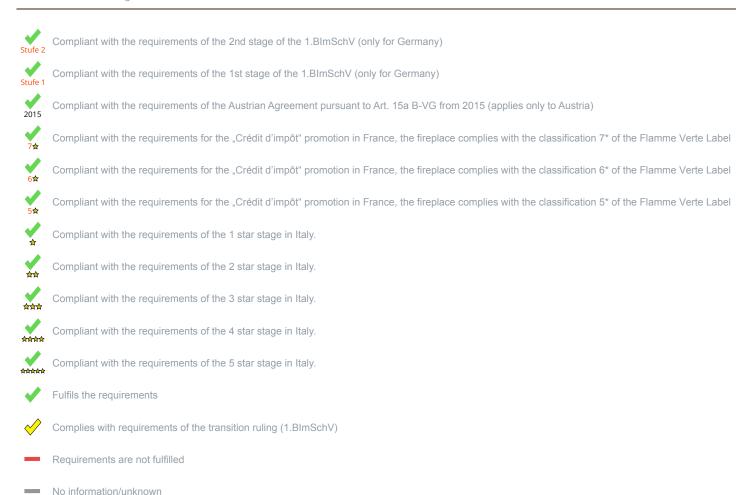

<sup>1)</sup> For unsealed operation it is possible to install the appliances to a shared flue system (please see installation manual).

<sup>\*</sup>A green check mark with a \_1" indicates that the requirements of the 1st BImSchV are fulfilled, a green check mark with a \_2" indicates that the 2nd level of the 1st BImSchV is fulfilled. A yellow check mark shows that the transitional regulation of the 1st BImSchV is fulfilled and a red line means that the 1st BImSchV is not fulfilled.

## Evaluation of emission data and efficiency Wood

| EU-Inset appliance according to EN13229                    | Evaluation |
|------------------------------------------------------------|------------|
| EU - Regulation (EU) 2015/1185 (Ecodesign)                 | ✓          |
| D - 1.BlmSchV                                              | Stufe 2    |
| A - Austrian regulation referred to Art 15a B-VG           | ✓          |
| CH - Swiss clean air act                                   | ✓          |
| DK - Danish regulation for air pollution from wood burners | ✓          |
| F - Crédit d'impôt à la transition énergétique             | 7☆         |
| I - Italian Decree No. 186                                 | <b>华州</b>  |