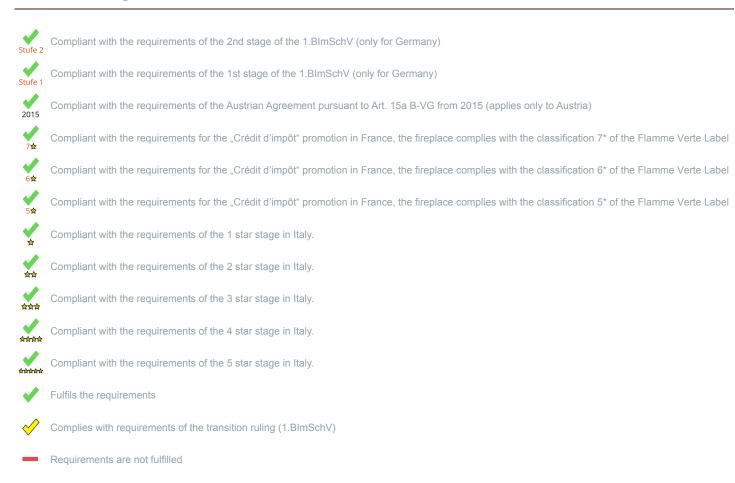

On behalf of the manufacturer, the HKI Industrieverband e.V. hereby confirms compliance with the respective requirements\* in accordance with 1.BImSchV. The type test report of the fireplace has been submitted to the HKI Industrieverband e.V.

<sup>\*</sup>A green check mark with a "1" indicates that the requirements of the 1st BImSchV are fulfilled, a green check mark with a "2" indicates that the 2nd level of the 1st BImSchV is fulfilled. A yellow check mark shows that the transitional regulation of the 1st BImSchV is fulfilled and a red line means that the 1st BImSchV is not fulfilled.

| Evaluation of emission data and efficiency Wood |                            |
|-------------------------------------------------|----------------------------|
| orm DIN EN 13240: Roomheater for wood logs      | Evaluation                 |
| U - Regulation (EU) 2015/1185 (Ecodesign)       | ✓                          |
| - 1.BlmSchV                                     | Stufe 2                    |
| Austrian regulation referred to Art 15a B-VG    | ✓                          |
| H - Swiss clean air act                         | ✓                          |
| - Crédit d'impôt à la transition énergétique    | <b>✓</b><br>7 <del>¢</del> |
| Italian Decree No. 186                          | <b>4</b>                   |