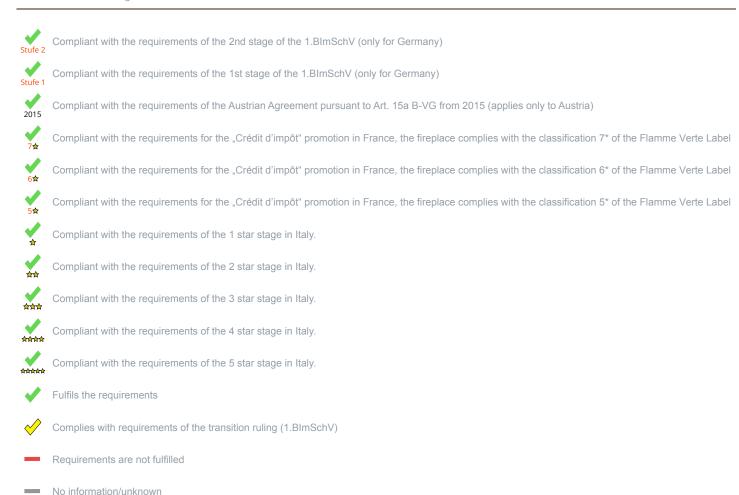

<sup>\*</sup> A green check mark with a "1" indicates that the requirements of the 1st BImSchV are fulfilled, a green check mark with a "2" indicates that the 2nd level of the 1st BImSchV is fulfilled. A yellow check mark shows that the transitional regulation of the 1st BImSchV is fulfilled and a red line means that the 1st BImSchV is not fulfilled.

## Evaluation of emission data and efficiency Wood

| EU-Inset appliance according to EN13229                    | Evaluation |
|------------------------------------------------------------|------------|
| EU - Regulation (EU) 2015/1185 (Ecodesign)                 | <b>*</b>   |
| D - 1.BlmSchV                                              | Stufe 2    |
| A - Austrian regulation referred to Art 15a B-VG           | <b>*</b>   |
| CH - Swiss clean air act                                   | ✓          |
| DK - Danish regulation for air pollution from wood burners | ✓          |
| F - Crédit d'impôt à la transition énergétique             | 7☆         |
| I - Italian Decree No. 186                                 | ****       |

No symbol means that there are no requirements.

No measuring values are available for this fuel, operation with this fuel is not permitted

Here you will find further information