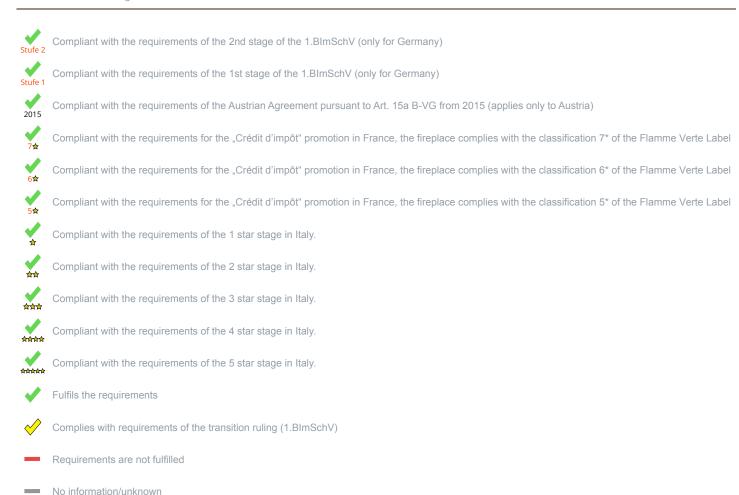

<sup>1)</sup> For unsealed operation it is possible to install the appliances to a shared flue system (please see installation manual).

<sup>\*</sup> A green check mark with a "1" indicates that the requirements of the 1st BImSchV are fulfilled, a green check mark with a "2" indicates that the 2nd level of the 1st BImSchV is fulfilled. A yellow check mark shows that the transitional regulation of the 1st BImSchV is fulfilled and a red line means that the 1st BImSchV is not fulfilled.

Evaluation of emission data and efficiency Wood

| Norm : Cookers | Evaluation |
|----------------|------------|
| D - 1.BlmSchV  | · !        |

## Evaluation of emission data and efficiency Pellets

| Norm : Cookers | Evaluation |
|----------------|------------|
| D - 1.BlmSchV  |            |

No symbol means that there are no requirements.

No measuring values are available for this fuel, operation with this fuel is not permitted