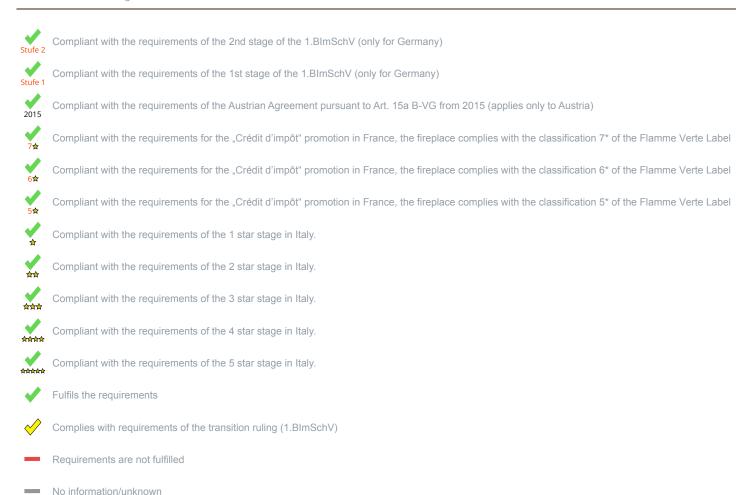

<sup>1)</sup> For unsealed operation it is possible to install the appliances to a shared flue system (please see installation manual).

<sup>\*</sup>A green check mark with a "1" indicates that the requirements of the 1st BImSchV are fulfilled, a green check mark with a "2" indicates that the 2nd level of the 1st BImSchV is fulfilled. A yellow check mark shows that the transitional regulation of the 1st BImSchV is fulfilled and a red line means that the 1st BImSchV is not fulfilled.

## Evaluation of emission data and efficiency Wood

| Norm DIN EN 13240: Roomheater for wood logs                | Evaluation                                                                                                                                                                                                                                                                                                                                                                                                                                                                                                                                                                                                                                                                                                                                                                                                                                                                                                                                                                                                                                                                                                                                                                                                                                                                                                                                                                                                                                                                                                                                                                                                                                                                                                                                                                                                                                                                                                                                                                                                                                                                                                                     |
|------------------------------------------------------------|--------------------------------------------------------------------------------------------------------------------------------------------------------------------------------------------------------------------------------------------------------------------------------------------------------------------------------------------------------------------------------------------------------------------------------------------------------------------------------------------------------------------------------------------------------------------------------------------------------------------------------------------------------------------------------------------------------------------------------------------------------------------------------------------------------------------------------------------------------------------------------------------------------------------------------------------------------------------------------------------------------------------------------------------------------------------------------------------------------------------------------------------------------------------------------------------------------------------------------------------------------------------------------------------------------------------------------------------------------------------------------------------------------------------------------------------------------------------------------------------------------------------------------------------------------------------------------------------------------------------------------------------------------------------------------------------------------------------------------------------------------------------------------------------------------------------------------------------------------------------------------------------------------------------------------------------------------------------------------------------------------------------------------------------------------------------------------------------------------------------------------|
| EU - Regulation (EU) 2015/1185 (Ecodesign)                 | ✓                                                                                                                                                                                                                                                                                                                                                                                                                                                                                                                                                                                                                                                                                                                                                                                                                                                                                                                                                                                                                                                                                                                                                                                                                                                                                                                                                                                                                                                                                                                                                                                                                                                                                                                                                                                                                                                                                                                                                                                                                                                                                                                              |
| D - 1.BlmSchV                                              | Stufe 2                                                                                                                                                                                                                                                                                                                                                                                                                                                                                                                                                                                                                                                                                                                                                                                                                                                                                                                                                                                                                                                                                                                                                                                                                                                                                                                                                                                                                                                                                                                                                                                                                                                                                                                                                                                                                                                                                                                                                                                                                                                                                                                        |
| A - Austrian regulation referred to Art 15a B-VG           | ✓                                                                                                                                                                                                                                                                                                                                                                                                                                                                                                                                                                                                                                                                                                                                                                                                                                                                                                                                                                                                                                                                                                                                                                                                                                                                                                                                                                                                                                                                                                                                                                                                                                                                                                                                                                                                                                                                                                                                                                                                                                                                                                                              |
| CH - Swiss clean air act                                   | ✓                                                                                                                                                                                                                                                                                                                                                                                                                                                                                                                                                                                                                                                                                                                                                                                                                                                                                                                                                                                                                                                                                                                                                                                                                                                                                                                                                                                                                                                                                                                                                                                                                                                                                                                                                                                                                                                                                                                                                                                                                                                                                                                              |
| DK - Danish regulation for air pollution from wood burners | ✓                                                                                                                                                                                                                                                                                                                                                                                                                                                                                                                                                                                                                                                                                                                                                                                                                                                                                                                                                                                                                                                                                                                                                                                                                                                                                                                                                                                                                                                                                                                                                                                                                                                                                                                                                                                                                                                                                                                                                                                                                                                                                                                              |
| F - Crédit d'impôt à la transition énergétique             | 7☆                                                                                                                                                                                                                                                                                                                                                                                                                                                                                                                                                                                                                                                                                                                                                                                                                                                                                                                                                                                                                                                                                                                                                                                                                                                                                                                                                                                                                                                                                                                                                                                                                                                                                                                                                                                                                                                                                                                                                                                                                                                                                                                             |
| I - Italian Decree No. 186                                 | n de la companya de l |

No symbol means that there are no requirements.

No measuring values are available for this fuel, operation with this fuel is not permitted

Here you will find further information