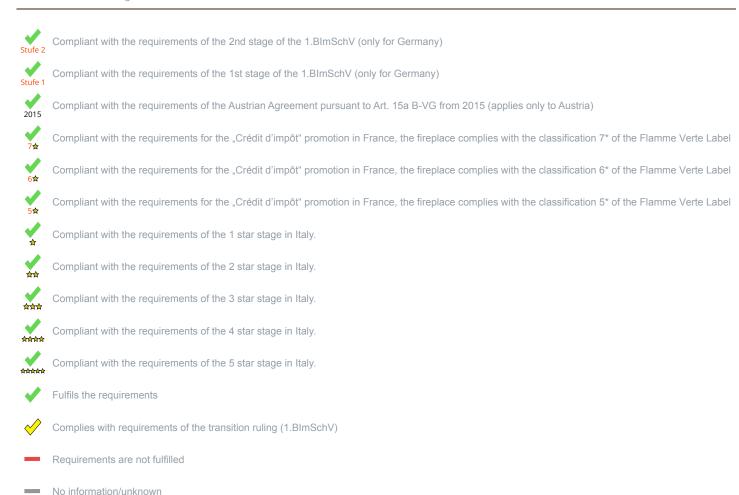

On behalf of the manufacturer, the HKI Industrieverband e.V. hereby confirms compliance with the respective requirements\* in accordance with 1.BImSchV. The type test report of the fireplace has been submitted to the HKI Industrieverband e.V.

<sup>\*</sup>A green check mark with a "1" indicates that the requirements of the 1st BImSchV are fulfilled, a green check mark with a "2" indicates that the 2nd level of the 1st BImSchV is fulfilled. A yellow check mark shows that the transitional regulation of the 1st BImSchV is fulfilled and a red line means that the 1st BImSchV is not fulfilled.

## Evaluation of emission data and efficiency Wood

| EU-Inset appliance according to EN13229                    | Evaluation |
|------------------------------------------------------------|------------|
| EU - Regulation (EU) 2015/1185 (Ecodesign)                 | <b>*</b>   |
| D - 1.BlmSchV                                              | Stufe 2    |
| A - Austrian regulation referred to Art 15a B-VG           | ✓          |
| CH - Swiss clean air act                                   | ✓          |
| DK - Danish regulation for air pollution from wood burners | ✓          |
| F - Crédit d'impôt à la transition énergétique             | 7☆         |
| I - Italian Decree No. 186                                 | <b>华华</b>  |

## Evaluation of emission data and efficiency Lignite briquettes

| Norm : Inset appliances (with closed firedoor) | Evaluation |
|------------------------------------------------|------------|
| D - 1.BlmSchV                                  | 1          |