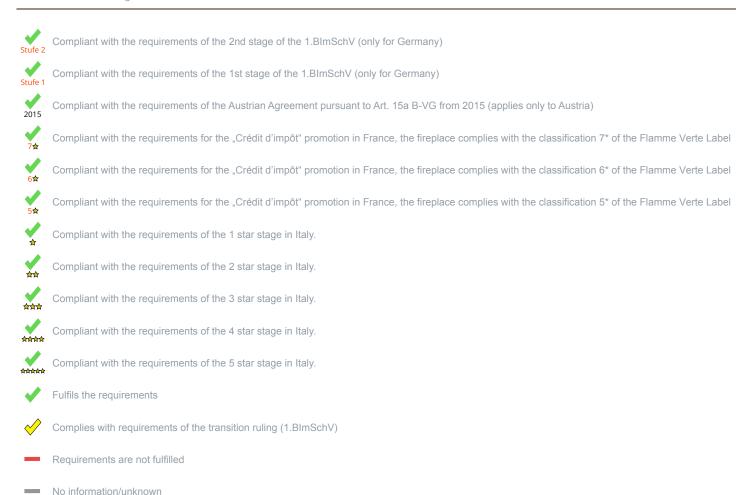

\*A green check mark with a "1" indicates that the requirements of the 1st BImSchV are fulfilled, a green check mark with a "2" indicates that the 2nd level of the 1st BImSchV is fulfilled. A yellow check mark shows that the transitional regulation of the 1st BImSchV is fulfilled and a red line means that the 1st BImSchV is not fulfilled.

## Evaluation of emission data and efficiency Wood

| Norm DIN EN 13240: Roomheater for wood logs                | Evaluation  |
|------------------------------------------------------------|-------------|
| EU - Regulation (EU) 2015/1185 (Ecodesign)                 | ✓           |
| D - 1.BlmSchV                                              | Stufe 2     |
| A - Austrian regulation referred to Art 15a B-VG           | ✓           |
| CH - Swiss clean air act                                   | ✓           |
| DK - Danish regulation for air pollution from wood burners | ✓           |
| F - Crédit d'impôt à la transition énergétique             | <b>√</b> 7★ |
| I - Italian Decree No. 186                                 | ****        |