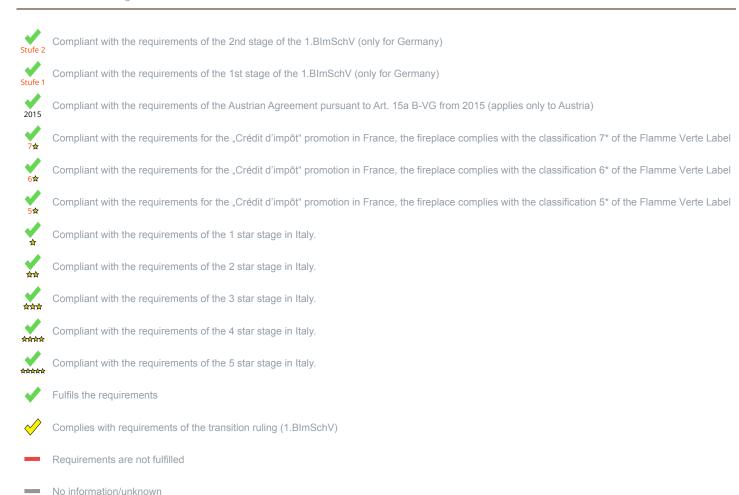

Suitability for installation to a shared flue<sup>1)</sup>

Connectivity to the central heating system

General technical approval for room sealed operation

On behalf of the manufacturer, the HKI Industrieverband e.V. hereby confirms compliance with the respective requirements\* in accordance with 1.BImSchV. The type test report of the fireplace has been submitted to the HKI Industrieverband e.V.

<sup>1)</sup> For unsealed operation it is possible to install the appliances to a shared flue system (please see installation manual).

<sup>\*</sup> A green check mark with a "1" indicates that the requirements of the 1st BImSchV are fulfilled, a green check mark with a "2" indicates that the 2nd level of the 1st BImSchV is fulfilled. A yellow check mark shows that the transitional regulation of the 1st BImSchV is fulfilled and a red line means that the 1st BImSchV is not fulfilled.

## Evaluation of emission data and efficiency Wood

| Norm DIN EN 13240 (Intermittent burning): Roomheater with flat-layer firing | Evaluation |
|-----------------------------------------------------------------------------|------------|
| D - 1.BlmSchV                                                               | Stufe 2    |
| A - Austrian regulation referred to Art 15a B-VG                            | 2015       |
| CH - Swiss clean air act                                                    | ✓          |
| DK - Danish regulation for air pollution from wood burners                  | ✓          |
| F - Crédit d'impôt à la transition énergétique                              | 7☆         |