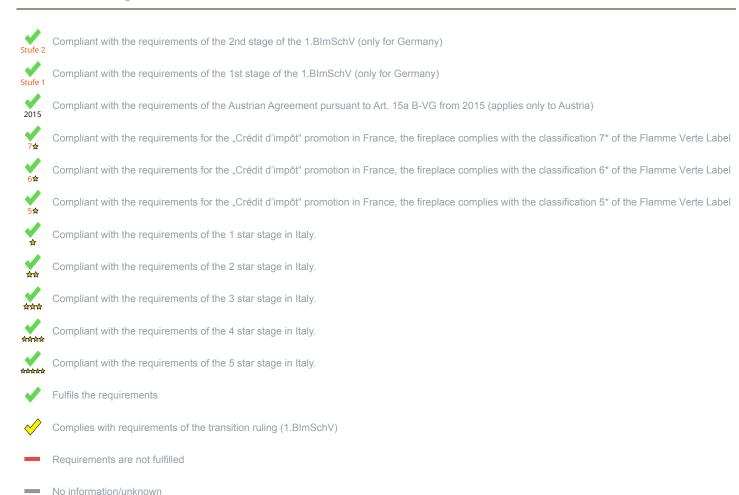

<sup>1)</sup> For unsealed operation it is possible to install the appliances to a shared flue system (please see installation manual).

<sup>\*</sup> A green check mark with a "1" indicates that the requirements of the 1st BImSchV are fulfilled, a green check mark with a "2" indicates that the 2nd level of the 1st BImSchV is fulfilled. A yellow check mark shows that the transitional regulation of the 1st BImSchV is fulfilled and a red line means that the 1st BImSchV is not fulfilled.

## Evaluation of emission data and efficiency Wood

| Norm : Inset appliances (with closed firedoor)             | Evaluation  |
|------------------------------------------------------------|-------------|
| D - 1.BlmSchV                                              | Stufe 2     |
| A - Austrian regulation referred to Art 15a B-VG           | 2015        |
| CH - Swiss clean air act                                   | <b>*</b>    |
| DK - Danish regulation for air pollution from wood burners | <b>*</b>    |
| F - Crédit d'impôt à la transition énergétique             | <b>√</b> 7★ |