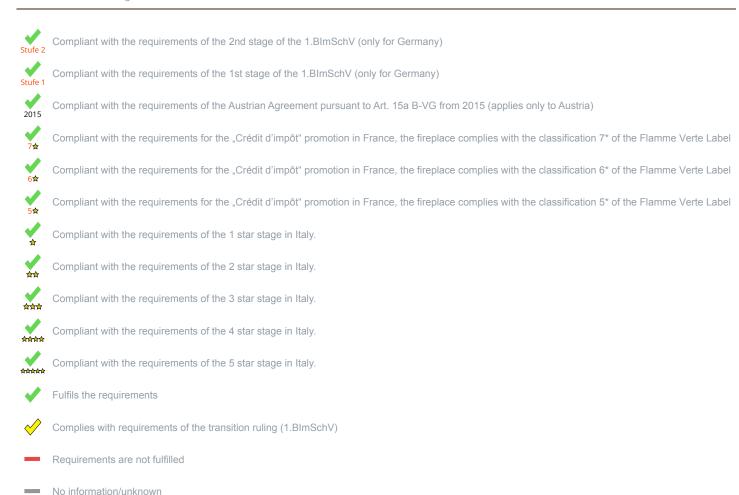

<sup>\*</sup> A green check mark with a "1" indicates that the requirements of the 1st BImSchV are fulfilled, a green check mark with a "2" indicates that the 2nd level of the 1st BImSchV is fulfilled. A yellow check mark shows that the transitional regulation of the 1st BImSchV is fulfilled and a red line means that the 1st BImSchV is not fulfilled.

## Evaluation of emission data and efficiency Wood

| Norm DIN EN 13240: Roomheater for wood logs                | Evaluation                                                                        |
|------------------------------------------------------------|-----------------------------------------------------------------------------------|
| EU - Regulation (EU) 2015/1185 (Ecodesign)                 |                                                                                   |
| D - 1.BImSchV                                              | According to the transitional rule §26 the appliance can be used until 31.12.2024 |
| A - Austrian regulation referred to Art 15a B-VG           |                                                                                   |
| CH - Swiss clean air act                                   | ļ                                                                                 |
| DK - Danish regulation for air pollution from wood burners | ļ                                                                                 |
| F - Crédit d'impôt à la transition énergétique             | ļ                                                                                 |
| I - Italian Decree No. 186                                 | ļ.                                                                                |

## Evaluation of emission data and efficiency Lignite briquettes

| Norm DIN EN 13240 (Intermittent burning): Roomheater with flat-layer firing | Evaluation                                                                        |
|-----------------------------------------------------------------------------|-----------------------------------------------------------------------------------|
| D - 1.BlmSchV                                                               | According to the transitional rule §26 the appliance can be used until 31.12.2024 |

No symbol means that there are no requirements.

No measuring values are available for this fuel, operation with this fuel is not permitted

Here you will find further information