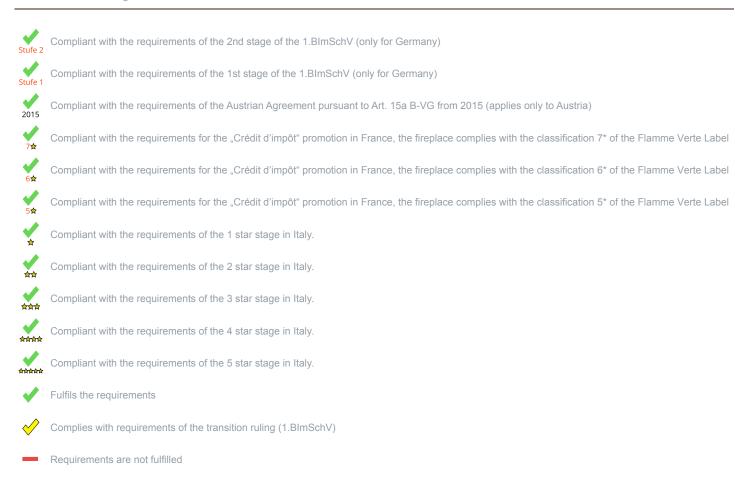

## General technical approval for room sealed operation

On behalf of the manufacturer, the HKI Industrieverband e.V. hereby confirms compliance with the respective requirements\* in accordance with 1.BImSchV. The type test report of the fireplace has been submitted to the HKI Industrieverband e.V.

\*A green check mark with a "1" indicates that the requirements of the 1st BImSchV are fulfilled, a green check mark with a "2" indicates that the 2nd level of the 1st BImSchV is fulfilled. A yellow check mark shows that the transitional regulation of the 1st BImSchV is fulfilled and a red line means that the 1st BImSchV is not fulfilled.

<sup>1)</sup> For unsealed operation it is possible to install the appliances to a shared flue system (please see installation manual).

| orm : Inset appliances (with closed firedoor) | Evaluation |
|-----------------------------------------------|------------|
| - 1.BlmSchV                                   | Stufe 2    |
| Austrian regulation referred to Art 15a B-VG  | ✓          |
| Swiss clean air act                           | <b>*</b>   |
| Crédit d'impôt à la transition énergétique    | <b>✓</b>   |