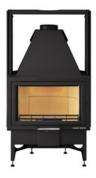

## Appliances properties: HAAS+SOHN OFENTECHNIK GmbH - Opus 186.18 - 618618000000

Master data

Date of entry Feb 27, 2015

Manufacturer HAAS+SOHN OFENTECHNIK GmbH

 Model
 Opus 186.18

 Product code
 618618000000

 Nominal heat output [kW]
 8.3

Declared nominal space heating output [kW] 8

Partial load [kW] 3.9

Continuous burning appliance

Type test standard DIN EN 13229

Year of testing 2010

Test laboratory RRF Rhein-Ruhr-Feuerstättenprüfstelle GmbH