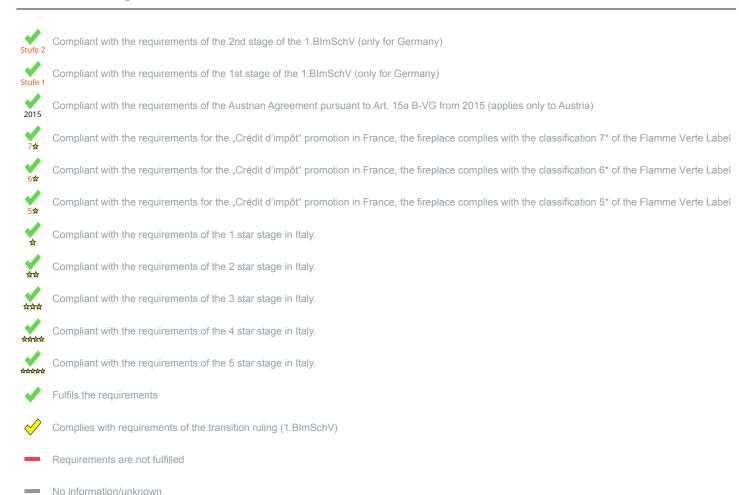

On behalf of the manufacturer, the HKI Industrieverband e.V. hereby confirms compliance with the respective requirements\* in accordance with 1.BImSchV. The type test report of the fireplace has been submitted to the HKI Industrieverband e.V.

General technical approval for room sealed operation

<sup>\*</sup>A green check mark with a "1" indicates that the requirements of the 1st BImSchV are fulfilled, a green check mark with a "2" indicates that the 2nd level of the 1st BImSchV is fulfilled. A yellow check mark shows that the transitional regulation of the 1st BImSchV is fulfilled and a red line means that the 1st BImSchV is not fulfilled.

## Norm DIN EN 13240 (Intermittent burning): Roomheater with flat-layer firing D - 1.BlmSchV According to the transitional rule §26 the appliance can be used until 31.12.2024

D - 1.BImSchV

According to the transitional rule §26 the appliance can be used until 31.12.2024

No symbol means that there are no requirements.

No measuring values are available for this fuel, operation with this fuel is not permitted