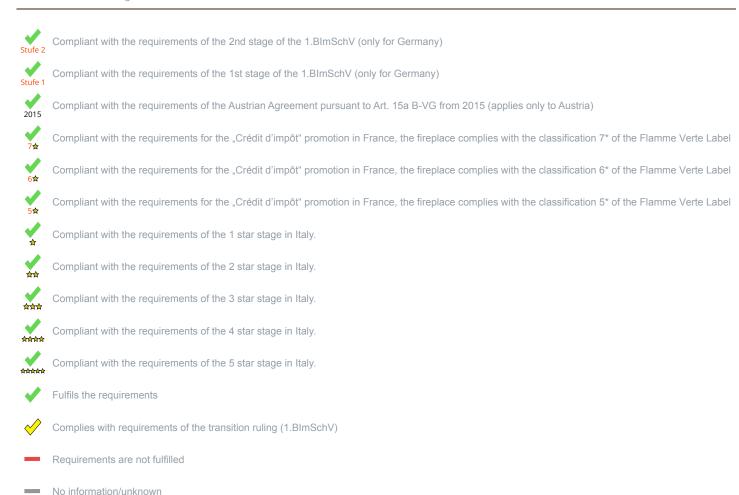

\* A green check mark with a "1" indicates that the requirements of the 1st BImSchV are fulfilled, a green check mark with a "2" indicates that the 2nd level of the 1st BImSchV is fulfilled. A yellow check mark shows that the transitional regulation of the 1st BImSchV is fulfilled and a red line means that the 1st BImSchV is not fulfilled.

## Norm DIN EN 13240 (Intermittent burning): Roomheater with flat-layer firing D - 1.BImSchV A - Austrian regulation referred to Art 15a B-VG CH - Swiss clean air act

Evaluation of emission data and efficiency Wood

F - Crédit d'impôt à la transition énergétique

| Evaluation of emission data and efficiency Lignite briquettes               |            |
|-----------------------------------------------------------------------------|------------|
| Norm DIN EN 13240 (Intermittent burning): Roomheater with flat-layer firing | Evaluation |
| D - 1.BlmSchV                                                               | 1          |

No symbol means that there are no requirements.

No measuring values are available for this fuel, operation with this fuel is not permitted

Here you will find further information