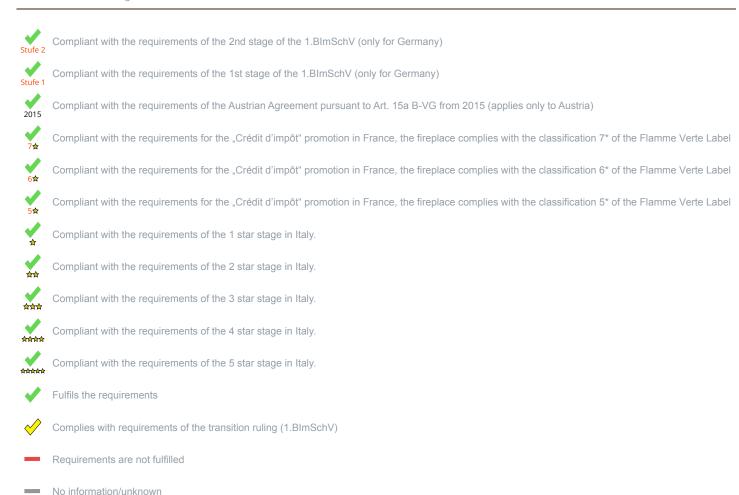

\* A green check mark with a "1" indicates that the requirements of the 1st BImSchV are fulfilled, a green check mark with a "2" indicates that the 2nd level of the 1st BImSchV is fulfilled. A yellow check mark shows that the transitional regulation of the 1st BImSchV is fulfilled and a red line means that the 1st BImSchV is not fulfilled.