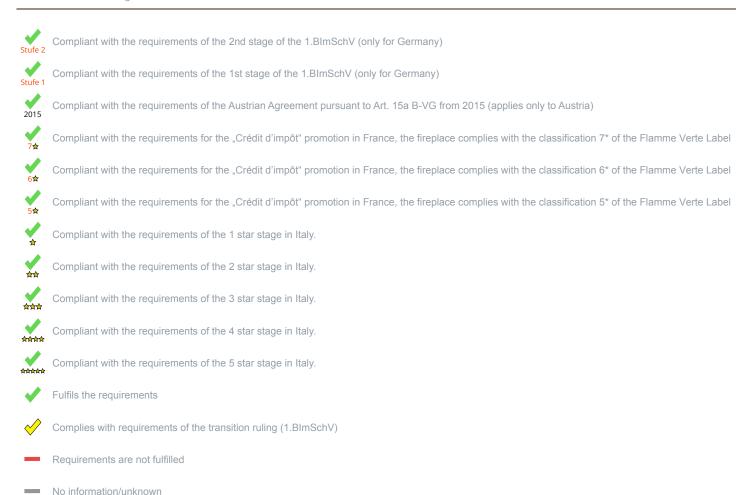

\* A green check mark with a "1" indicates that the requirements of the 1st BImSchV are fulfilled, a green check mark with a "2" indicates that the 2nd level of the 1st BImSchV is fulfilled. A yellow check mark shows that the transitional regulation of the 1st BImSchV is fulfilled and a red line means that the 1st BImSchV is not fulfilled.

| Evaluation of emission data and efficiency Wood            |            |
|------------------------------------------------------------|------------|
| Norm DIN EN 13240: Roomheater for wood logs                | Evaluation |
| EU - Regulation (EU) 2015/1185 (Ecodesign)                 | ✓          |
| D - 1.BlmSchV                                              | Stufe 2    |
| A - Austrian regulation referred to Art 15a B-VG           | 2015       |
| CH - Swiss clean air act                                   | ✓          |
| OK - Danish regulation for air pollution from wood burners | •          |

## Evaluation of emission data and efficiency Lignite briquettes

F - Crédit d'impôt à la transition énergétique

Norm DIN EN 13240 (Intermittent burning): Roomheater with flat-layer firing

D - 1.BlmSchV

No symbol means that there are no requirements.