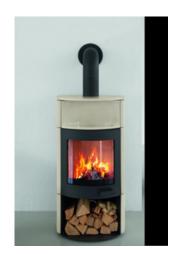

## Appliances properties: Bullerjan GmbH - B4 10 kW

Master data

Date of entry

Manufacturer

Bullerjan GmbH

Model

B4 10 kW

Nominal heat output [kW]

Declared nominal space heating output [kW]

Continuous burning appliance

Type test standard DIN EN 13240

Year of testing 2018

Test laboratory RRF Rhein-Ruhr-Feuerstättenprüfstelle GmbH

Number of test laboratory 2