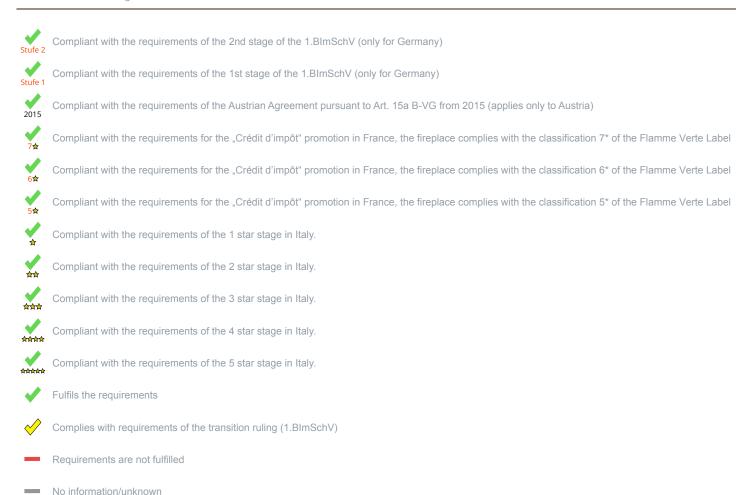

<sup>1)</sup> For unsealed operation it is possible to install the appliances to a shared flue system (please see installation manual).

<sup>\*</sup> A green check mark with a "1" indicates that the requirements of the 1st BImSchV are fulfilled, a green check mark with a "2" indicates that the 2nd level of the 1st BImSchV is fulfilled. A yellow check mark shows that the transitional regulation of the 1st BImSchV is fulfilled and a red line means that the 1st BImSchV is not fulfilled.

| orm : Inset appliances (with closed firedoor) | Evaluation |
|-----------------------------------------------|------------|
| BlmSchV                                       | Stufe 2    |
| strian regulation referred to Art 15a B-VG    | ✓          |
| Swiss clean air act                           | ✓          |
| - Crédit d'impôt à la transition énergétique  | •          |

| Evaluation of emission data and efficiency Lignite briquettes |            |
|---------------------------------------------------------------|------------|
| Norm : Inset appliances (with closed firedoor)                | Evaluation |
| D - 1.BlmSchV                                                 | 1          |

No symbol means that there are no requirements.

No measuring values are available for this fuel, operation with this fuel is not permitted

Here you will find further information