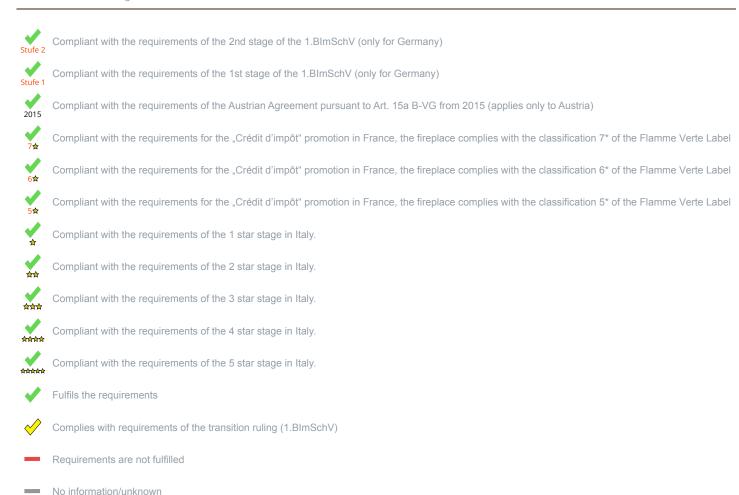

<sup>1)</sup> For unsealed operation it is possible to install the appliances to a shared flue system (please see installation manual).

<sup>\*</sup>A green check mark with a "1" indicates that the requirements of the 1st BImSchV are fulfilled, a green check mark with a "2" indicates that the 2nd level of the 1st BImSchV is fulfilled. A yellow check mark shows that the transitional regulation of the 1st BImSchV is fulfilled and a red line means that the 1st BImSchV is not fulfilled.

## Evaluation of emission data and efficiency Wood

| EU-Inset appliance according to EN13229                    | Evaluation |
|------------------------------------------------------------|------------|
| EU - Regulation (EU) 2015/1185 (Ecodesign)                 | <b>*</b>   |
| D - 1.BlmSchV                                              | Stufe 2    |
| A - Austrian regulation referred to Art 15a B-VG           | ✓          |
| CH - Swiss clean air act                                   | ✓          |
| DK - Danish regulation for air pollution from wood burners | ✓          |
| F - Crédit d'impôt à la transition énergétique             | 7☆         |
| I - Italian Decree No. 186                                 | <b>华华</b>  |